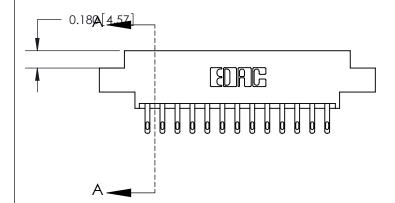

SECTION A-A

0.388 [9.86] Card Slot

ORIGINAL (1)

ORIGINAL

| 833 Series High Temp Card Edge Connector<br>Contact Bend Detail |                                                                                                                                                            | ACAD REFERENCE NO. | 833 ENG MASTER   |               |
|-----------------------------------------------------------------|------------------------------------------------------------------------------------------------------------------------------------------------------------|--------------------|------------------|---------------|
|                                                                 |                                                                                                                                                            | DRAWN: J.LEE       | DATE: OCT. 14/09 |               |
|                                                                 |                                                                                                                                                            | CHECKED: DATE:     |                  |               |
| EDAC INC                                                        | RONTO, ONTARIO CANADA  ARE THE PROPERTY OF EDAC INC., AND SHALL NOT BE REPRODUCED, OR COPIED OR USED AS THE BASIS FOR THE MANUFACTURE OR SALE OF APPARATUS | SCALE: NTS         | SHEET 2          | 2 <b>OF</b> 3 |
| TORONTO, ONTARIO CANADA YOUR CONNECTION TO QUALITY & SERVICE    |                                                                                                                                                            | DRAWING NUMBER     |                  | ISSUE         |
|                                                                 |                                                                                                                                                            | 833 Assembly       |                  | 1             |