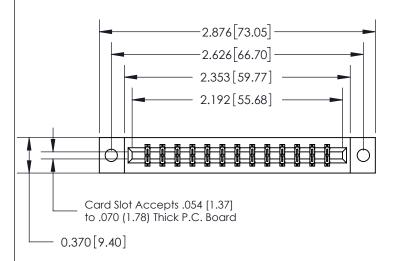

THIS IS A C.A.D. GENERATED DRAWING DO NOT MAKE MANUAL REVISIONS TO MASTER.

ISSUE NUMBER ORIGINAL

1

| 833 Series High Temp Card Edge Connector |
|------------------------------------------|
| Part Number: 833-026-500-802             |

.160 [4.06] Point of Contact-

| ACAD REFERENCE NO. | 833 ENG MASTER   |  |  |
|--------------------|------------------|--|--|
| DRAWN: J.LEE       | DATE: OCT. 14/09 |  |  |
| CHECKED:           | DATE:            |  |  |
| SCALE: NTS         | SHEET 1 OF 3     |  |  |
| DRAWING NUMBER     | ISSUE            |  |  |
| 833 Assembly       | 1                |  |  |