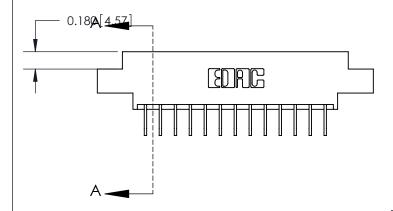

## **Contact Detail**

558-90 Degree Bend (Code 541 Contacts) .156 [3.96] Contact Spacing x .200 [5.08] Row Spacing