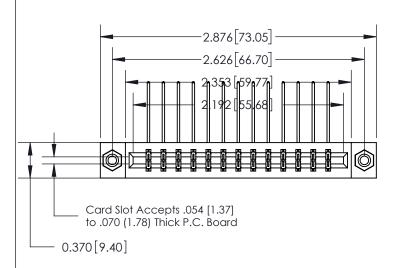

## **SECTION A-A** 0.388 [9.86] Card Slot .160 [4.06] Point of Contact-

| 833 Series High Temp Card Edge Connector |
|------------------------------------------|
| Part Number: 833-026-558-808             |