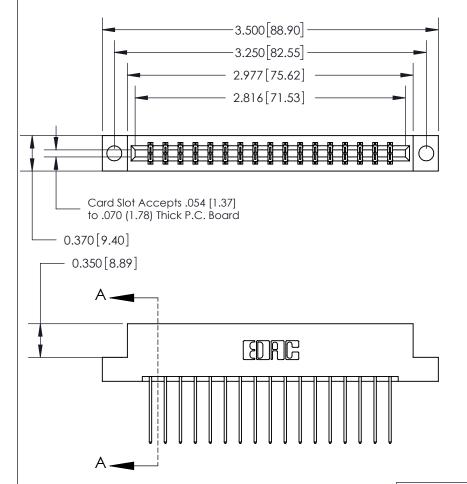

## **See Accompanying Page for:**

- **Bend Detail**
- **Mounting Options**

833 Series High Temp Card Edge Connector Part Number: 833-034-542-204

**EDAC INC** TORONTO, ONTARIO CANADA

THESE DRAWINGS AND SPECIFICATIONS ARE THE PROPERTY OF EDAC INC.,AND SHALL NOT BE REPRODUCED, OR COPIED OR USED AS THE BASIS FOR THE MANUFACTURE OR SALE OF APPARATUS WITHOUT WRITTEN PERMISSION.

| ACAD REFERENCE NO. | 833 ENG MASTER   |               |  |
|--------------------|------------------|---------------|--|
| DRAWN: J.LEE       | DATE: OCT. 14/09 |               |  |
| CHECKED:           | DATE:            |               |  |
| SCALE: NTS         | SHEET            | 1 <b>OF</b> 3 |  |
| DRAWING NUMBER     |                  | ISSUE         |  |
| 833 Assembly       |                  | 1             |  |