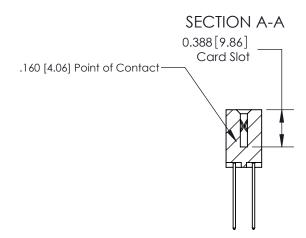

ORIGINAL (1)

ORIGINAL

| 833 Series High Temp Card Edge Connector<br>Contact Bend Detail |                                                                                                                                                                                                 | ACAD REFERENCE NO. | 833 ENC         | MASTER        |
|-----------------------------------------------------------------|-------------------------------------------------------------------------------------------------------------------------------------------------------------------------------------------------|--------------------|-----------------|---------------|
|                                                                 |                                                                                                                                                                                                 | DRAWN: J.LEE       | DATE:OCT. 14/09 |               |
|                                                                 |                                                                                                                                                                                                 | CHECKED: DATE:     |                 |               |
| TORONTO, ONTARIO ARE THE PR SHALL NOT I OR USED AS MANUFACTL    | THESE DRAWINGS AND SPECIFICATIONS ARE THE PROPERTY OF EDAC INC.,AND SHALL NOT BE REPRODUCED,OR COPIED OR USED AS THE BASIS FOR THE MANUFACTURE OR SALE OF APPARATUS WITHOUT WRITTEN PERMISSION. | SCALE: NTS         | SHEET 2         | 2 <b>OF</b> 3 |
|                                                                 |                                                                                                                                                                                                 | DRAWING NUMBER     |                 | ISSUE         |
|                                                                 |                                                                                                                                                                                                 | 833 Assembly       |                 | 1             |