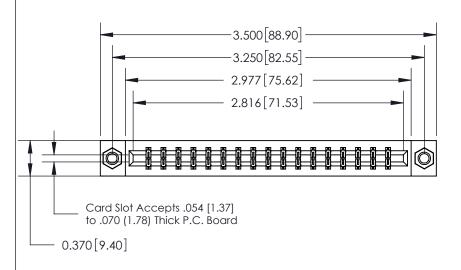

**Mounting Option** 

07-M3-0.5 Metric Threaded Inserts

## **Contact Detail**

544-Wire Wrap .050x.025(1.27x0.64) - Tail LG=.750(19.05)

.156 [3.96] Contact Spacing x .200 [5.08] Row Spacing





THIS IS A C.A.D. GENERATED DRAWING DO NOT MAKE MANUAL REVISIONS TO MASTER.



ISSUE NUMBER ORIGINAL

833 Series High Temp Card Edge Connector Part Number: 833-034-544-807



**EDAC INC** TORONTO, ONTARIO CANADA

THESE DRAWINGS AND SPECIFICATIONS ARE THE PROPERTY OF EDAC INC.,AND SHALL NOT BE REPRODUCED,OR COPIED OR USED AS THE BASIS FOR THE MANUFACTURE OR SALE OF APPARATUS WITHOUT WRITTEN PERMISSION.

.160 [4.06] Point of Contact-

| ACAD REFERENCE NO. | 833 ENG MASTER   |  |  |
|--------------------|------------------|--|--|
| DRAWN: J.LEE       | DATE: OCT. 14/09 |  |  |
| CHECKED:           | DATE:            |  |  |
| SCALE: NTS         | SHEET 1 OF 3     |  |  |
| DRAWING NUMBER     | ISSUE            |  |  |
| 833 Assembly       | 1                |  |  |

SECTION A-A

0.388 [9.8