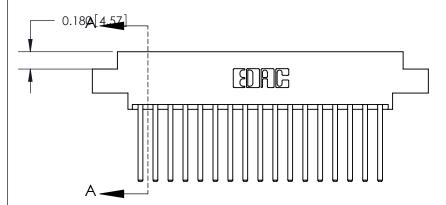

## **Contact Detail**

544-Wire Wrap .050x.025(1.27x0.64) - Tail LG=.750(19.05)

.156 [3.96] Contact Spacing x .200 [5.08] Row Spacing

THIS IS A C.A.D. GENERATED DRAWING DO NOT MAKE MANUAL REVISIONS TO MASTER.

.160 [4.06] Point of Contact-

| ACAD REFERENCE NO. | 833 ENG MASTER   |  |  |
|--------------------|------------------|--|--|
| DRAWN: J.LEE       | DATE: OCT. 14/09 |  |  |
| CHECKED:           | DATE:            |  |  |
| SCALE: NTS         | SHEET 1 OF 3     |  |  |
| DRAWING NUMBER     | ISSUE            |  |  |
| 833 Assembly       | 1                |  |  |