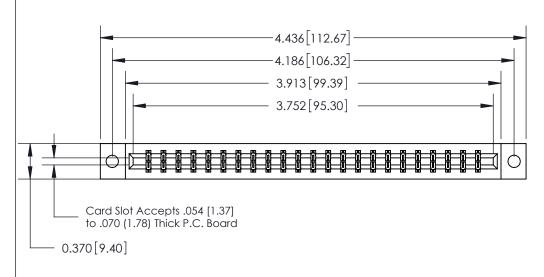

## 833 Series High Temp Card Edge Connector Part Number: 833-046-555-802 See Accompanying Page for:

**Bend Detail** 

**Mounting Options** 

YOUR CONNECTION TO QUALITY & SERVICE

**EDAC INC** TORONTO, ONTARIO CANADA

THESE DRAWINGS AND SPECIFICATIONS ARE THE PROPERTY OF EDAC INC.,AND SHALL NOT BE REPRODUCED, OR COPIED OR USED AS THE BASIS FOR THE MANUFACTURE OR SALE OF APPARATUS WITHOUT WRITTEN PERMISSION.

| ACAD REFERENCE NO. | 833 ENG MASTER   |  |  |
|--------------------|------------------|--|--|
| DRAWN: J.LEE       | DATE: OCT. 14/09 |  |  |
| CHECKED:           | DATE:            |  |  |
| SCALE: NTS         | SHEET 1 OF 3     |  |  |
| DRAWING NUMBER     | ISSUE            |  |  |
| 833 Assembly       | 1                |  |  |