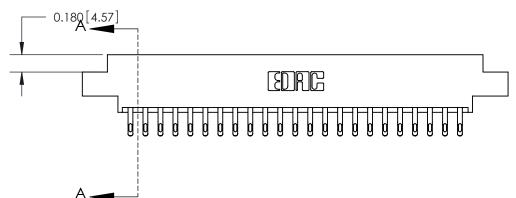

## **Contact Detail**

555-Extender Board Bend (Code 500 Contacts)

.156 [3.96] Contact Spacing x .200 [5.08] Row Spacing

THIS IS A C.A.D. GENERATED DRAWING DO NOT MAKE MANUAL REVISIONS TO MASTER.

ISSUE NUMBER ORIGINAL

SECTION A-A 0.388 [9.86] Card Slot .160 [4.06] Point of Contact-