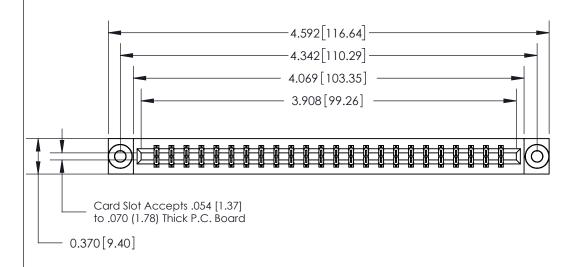

## **See Accompanying Page for:**

- **Bend Detail**
- **Mounting Options**

833 Series High Temp Card Edge Connector Part Number: 833-048-520-803

**EDAC INC** TORONTO, ONTARIO CANADA

THESE DRAWINGS AND SPECIFICATIONS ARE THE PROPERTY OF EDAC INC.,AND SHALL NOT BE REPRODUCED, OR COPIED OR USED AS THE BASIS FOR THE MANUFACTURE OR SALE OF APPARATUS WITHOUT WRITTEN PERMISSION.

| ACAD REFERENCE NO. | 833 ENG MASTER   |  |  |
|--------------------|------------------|--|--|
| DRAWN: J.LEE       | DATE: OCT. 14/09 |  |  |
| CHECKED:           | DATE:            |  |  |
| SCALE: NTS         | SHEET 1 OF 3     |  |  |
| DRAWING NUMBER     | ISSUE            |  |  |
| 833 Assembly       | 1                |  |  |