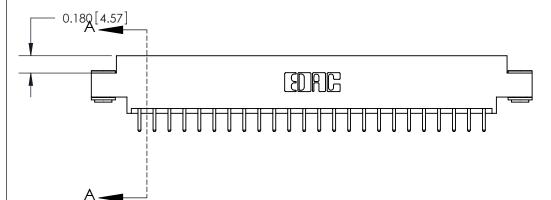

## **See Accompanying Page for:**

- **Bend Detail**
- **Mounting Options**

833 Series High Temp Card Edge Connector Part Number: 833-048-520-803

**EDAC INC** TORONTO, ONTARIO CANADA

THESE DRAWINGS AND SPECIFICATIONS ARE THE PROPERTY OF EDAC INC.,AND SHALL NOT BE REPRODUCED, OR COPIED OR USED AS THE BASIS FOR THE MANUFACTURE OR SALE OF APPARATUS WITHOUT WRITTEN PERMISSION.

| ACAD REFERENCE NO. | 833 ENG MASTER   |  |  |
|--------------------|------------------|--|--|
| DRAWN: J.LEE       | DATE: OCT. 14/09 |  |  |
| CHECKED:           | DATE:            |  |  |
| SCALE: NTS         | SHEET 1 OF 3     |  |  |
| DRAWING NUMBER     | ISSUE            |  |  |
| 833 Assembly       | 1                |  |  |