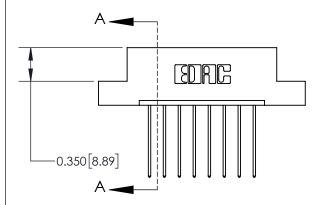

## **Contact Detail**

541-Wire Wrap .025 Sq.(0.64 Sq.) - Tail LG=.750(19.05) .156 [3.96] Contact Spacing x .200 [5.08] Row Spacing

**See Accompanying Page for:** 

**Contact Bend Details** 

THIS IS A C.A.D. GENERATED DRAWING DO NOT MAKE MANUAL REVISIONS TO MASTER.