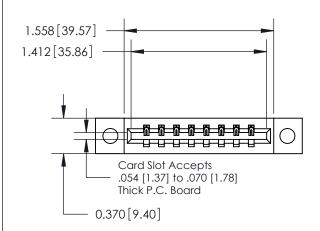

**Mounting Option** 

04-.156 (3.96) Dia. Mounting Holes

## **Contact Detail**

541-Wire Wrap .025 Sq.(0.64 Sq.) - Tail LG=.750(19.05) .156 [3.96] Contact Spacing x .200 [5.08] Row Spacing





**See Accompanying Page for:** 

**Contact Bend Details** 

THIS IS A C.A.D. GENERATED DRAWING DO NOT MAKE MANUAL REVISIONS TO MASTER.



ISSUE NUMBER

1

ORIGINAL



| 837/887 Series High Temp Card Edge Connector |
|----------------------------------------------|
| Part Number: 837-008-541-104                 |

YOUR CONNECTION TO QUALITY & SERVICE

**EDAC INC** TORONTO, ONTARIO CANADA

THESE DRAWINGS AND SPECIFICATIONS ARE THE PROPERTY OF EDAC INC., AND SHALL NOT BE REPRODUCED, OR COPIED OR USED AS THE BASIS FOR THE MANUFACTURE OR SALE OF APPARATUS WITHOUT WRITTEN PERMISSION.

| ACAD REFERENCE NO. | 837 ENG MASTER   |  |  |
|--------------------|------------------|--|--|
| DRAWN: J.LEE       | DATE: OCT. 06/09 |  |  |
| CHECKED:           | DATE:            |  |  |
| SCALE: NTS