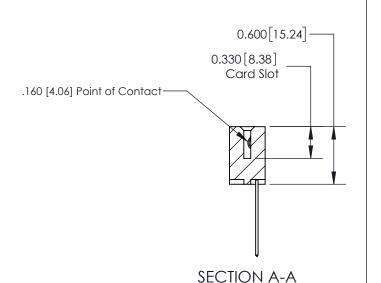

ISSUE NUMBER

ORIGINAL

1

| 837/887 Series High Temp Co                                           | ACAD REFERENCE NO.                                                                                                                                                                               | 837 ENG MASTER |          |               |
|-----------------------------------------------------------------------|--------------------------------------------------------------------------------------------------------------------------------------------------------------------------------------------------|----------------|----------|---------------|
| Contact Bend Detail                                                   |                                                                                                                                                                                                  | DRAWN: J.LEE   | DATE: OC | T. 06/09      |
|                                                                       |                                                                                                                                                                                                  | CHECKED:       | DATE:    |               |
| EDAC INC TORONTO, ONTARIO CANADA YOUR CONNECTION TO QUALITY & SERVICE | THESE DRAWINGS AND SPECIFICATIONS ARE THE PROPERTY OF EDAC INC.,AND SHALL NOT BE REPRODUCED, OR COPIED OR USED AS THE BASIS FOR THE MANUFACTURE OR SALE OF APPARATUS WITHOUT WRITTEN PERMISSION. | SCALE: NTS     | SHEET    | 2 <b>OF</b> 2 |
|                                                                       |                                                                                                                                                                                                  | DRAWING NUMBER | •        | ISSUE         |
|                                                                       |                                                                                                                                                                                                  | 837 Assembly   |          | 1             |