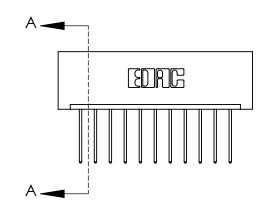

## **Contact Detail**

540-Wire Wrap .025 Sq.(0.64 Sq.) - Tail LG=.560(14.22) .156 [3.96] Contact Spacing x .200 [5.08] Row Spacing

> 2.026[51.46] -1.880 [47.75] -Card Slot Accepts .054 [1.37] to .070 [1.78] Thick P.C. Board 0.370 [9.40]

**See Accompanying Page for:** 

**Contact Bend Details** 

THIS IS A C.A.D. GENERATED DRAWING DO NOT MAKE MANUAL REVISIONS TO MASTER.

ISSUE NUMBER

ORIGINAL

| 837/887 Series High Temp Card Edge Connector |
|----------------------------------------------|
| Part Number: 837-011-540-101                 |