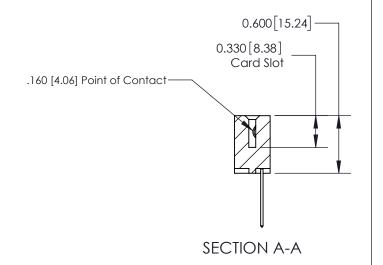

## **Contact Detail**

540-Wire Wrap .025 Sq.(0.64 Sq.) - Tail LG=.560(14.22) .156 [3.96] Contact Spacing x .200 [5.08] Row Spacing

> 2.026[51.46] -1.880 [47.75] -Card Slot Accepts .054 [1.37] to .070 [1.78] Thick P.C. Board 0.370 [9.40]

**See Accompanying Page for:** 

**Contact Bend Details** 

THIS IS A C.A.D. GENERATED DRAWING DO NOT MAKE MANUAL REVISIONS TO MASTER.

ISSUE NUMBER

ORIGINAL

| 837/887 Series High Temp Card Edge Connector |
|----------------------------------------------|
| Part Number: 837-011-540-101                 |