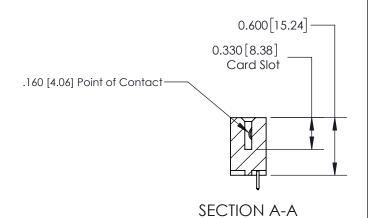

## **Contact Detail**

521-P.C. Tail .025 Sq.(0.64 Sq.) - Tail LG=.150(3.81) .156 [3.96] Contact Spacing x .200 [5.08] Row Spacing

> -3.090 78.49 2.780 70.61 2.494 [63.35] 2.348 [59.64] Card Slot Accepts .054 [1.37] to .070 [1.78] Thick P.C. Board 0.370 [9.40]

**See Accompanying Page for:** 

**Contact Bend Details** 

ISSUE NUMBER

ORIGINAL

1

| 837/887 Series High Temp Card Edge Connector<br>Contact Bend Detail |                                                                                                                                                                                                 | ACAD REFERENCE NO. | 837 ENG MASTER   |               |
|---------------------------------------------------------------------|-------------------------------------------------------------------------------------------------------------------------------------------------------------------------------------------------|--------------------|------------------|---------------|
|                                                                     |                                                                                                                                                                                                 | DRAWN: J.LEE       | DATE: OCT. 06/09 |               |
|                                                                     |                                                                                                                                                                                                 | CHECKED:           | DATE:            |               |
| EDAC INC                                                            | EDAC INC TORONTO, ONTARIO CANADA  TORONTO, ONTARIO CANADA  THESE DRAWINGS AND SPECIFICATIONS ARE THE PROPERTY OF EDAC INC., AND SHALL NOT BE REPRODUCED, OR COPIED OR USED AS THE BASIS FOR THE | SCALE: NTS         | SHEET            | 2 <b>OF</b> 2 |
| TORONTO, ONTARIO                                                    |                                                                                                                                                                                                 | DRAWING NUMBER     | •                | ISSUE         |
| YOUR CONNECTION TO QUALITY & SERVICE                                | MANUFACTURE OR SALE OF APPARATUS WITHOUT WRITTEN PERMISSION.                                                                                                                                    | 837 Assembly       |                  | 1             |