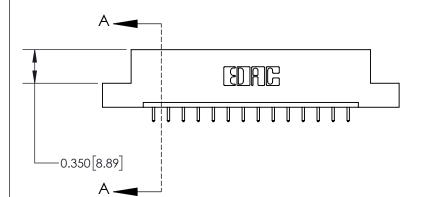

## **Contact Detail**

521-P.C. Tail .025 Sq.(0.64 Sq.) - Tail LG=.150(3.81) .156 [3.96] Contact Spacing x .200 [5.08] Row Spacing

> -3.090 78.49 2.780 70.61 2.494 [63.35] 2.348 [59.64] Card Slot Accepts .054 [1.37] to .070 [1.78] Thick P.C. Board 0.370 [9.40]

THIS IS A C.A.D. GENERATED DRAWING DO NOT MAKE MANUAL REVISIONS TO MASTER.

ISSUE NUMBER

ORIGINAL

837/887 Series High Temp Card Edge Connector Part Number: 837-014-521-102

YOUR CONNECTION TO QUALITY & SERVICE