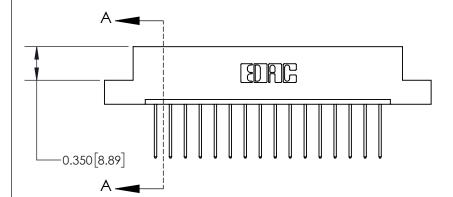

## **Contact Detail**

540-Wire Wrap .025 Sq.(0.64 Sq.) - Tail LG=.560(14.22) .156 [3.96] Contact Spacing x .200 [5.08] Row Spacing

3.402[86.41]

3.092[78.54]

2.806[71.27]

2.660[67.56]

Card Slot Accepts
.054 [1.37] to .070 [1.78]
Thick P.C. Board

0.370 [9.40]

THIS IS A C.A.D. GENERATED DRAWING DO NOT MAKE MANUAL REVISIONS TO MASTER.

ISSUE NUMBER

ORIGINAL

837/887 Series High Temp Card Edge Connector Part Number: 837-016-540-107

EDAC INC TORONTO, ONTARIO CANADA