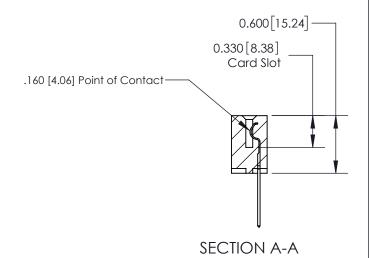

## **Contact Detail**

540-Wire Wrap .025 Sq.(0.64 Sq.) - Tail LG=.560(14.22) .156 [3.96] Contact Spacing x .200 [5.08] Row Spacing

3.402[86.41]

3.092[78.54]

2.806[71.27]

2.660[67.56]

Card Slot Accepts
.054 [1.37] to .070 [1.78]
Thick P.C. Board