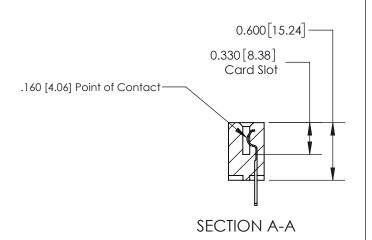

## **Contact Detail**

500-Wire Hole .050x.025(1.27x0.64) - Tail LG=.260(6.60)

.156 [3.96] Contact Spacing x .200 [5.08] Row Spacing

THIS IS A C.A.D. GENERATED DRAWING DO NOT MAKE MANUAL REVISIONS TO MASTER.

**See Accompanying Page for: Contact Bend Details** 

ISSUE NUMBER

ORIGINAL

1

| 837/887 Series High Temp Card Edge Connector<br>Contact Bend Detail |                                                                                                                                                                                                                                                                                                                                                                                                                                                                                                                                                                                                                                                                                                                                                                                                                                                                                                                                                                                                                                                                                                                                                                                                                                                                                                                                                                                                                                                                                                                                                                                                                                                                                                                                                                                                                                                                                                                                                                                                                                                                                                                                | ACAD REFERENCE NO. | 837 ENG MASTER   |       |
|---------------------------------------------------------------------|--------------------------------------------------------------------------------------------------------------------------------------------------------------------------------------------------------------------------------------------------------------------------------------------------------------------------------------------------------------------------------------------------------------------------------------------------------------------------------------------------------------------------------------------------------------------------------------------------------------------------------------------------------------------------------------------------------------------------------------------------------------------------------------------------------------------------------------------------------------------------------------------------------------------------------------------------------------------------------------------------------------------------------------------------------------------------------------------------------------------------------------------------------------------------------------------------------------------------------------------------------------------------------------------------------------------------------------------------------------------------------------------------------------------------------------------------------------------------------------------------------------------------------------------------------------------------------------------------------------------------------------------------------------------------------------------------------------------------------------------------------------------------------------------------------------------------------------------------------------------------------------------------------------------------------------------------------------------------------------------------------------------------------------------------------------------------------------------------------------------------------|--------------------|------------------|-------|
|                                                                     |                                                                                                                                                                                                                                                                                                                                                                                                                                                                                                                                                                                                                                                                                                                                                                                                                                                                                                                                                                                                                                                                                                                                                                                                                                                                                                                                                                                                                                                                                                                                                                                                                                                                                                                                                                                                                                                                                                                                                                                                                                                                                                                                | DRAWN: J.LEE       | DATE: OCT. 06/09 |       |
|                                                                     |                                                                                                                                                                                                                                                                                                                                                                                                                                                                                                                                                                                                                                                                                                                                                                                                                                                                                                                                                                                                                                                                                                                                                                                                                                                                                                                                                                                                                                                                                                                                                                                                                                                                                                                                                                                                                                                                                                                                                                                                                                                                                                                                | CHECKED:           | DATE:            |       |
| EDAC INC THESE DRAWINGS AND SPECIFICATIONS                          | SCALE: NTS                                                                                                                                                                                                                                                                                                                                                                                                                                                                                                                                                                                                                                                                                                                                                                                                                                                                                                                                                                                                                                                                                                                                                                                                                                                                                                                                                                                                                                                                                                                                                                                                                                                                                                                                                                                                                                                                                                                                                                                                                                                                                                                     | SHEET              | 2 <b>OF</b> 2    |       |
| TORONTO, ONTARIO                                                    | TORONTO, ONTARIO  CANADA  CANA | DRAWING NUMBER     | •                | ISSUE |
| YOUR CONNECTION TO QUALITY & SERVICE                                |                                                                                                                                                                                                                                                                                                                                                                                                                                                                                                                                                                                                                                                                                                                                                                                                                                                                                                                                                                                                                                                                                                                                                                                                                                                                                                                                                                                                                                                                                                                                                                                                                                                                                                                                                                                                                                                                                                                                                                                                                                                                                                                                | 837 Assembly       |                  | 1     |