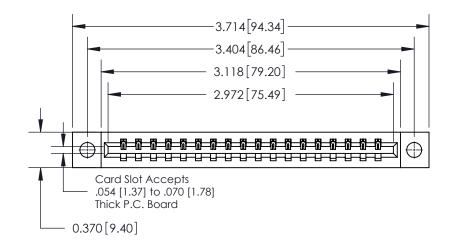

**Mounting Option** 

04-.156 (3.96) Dia. Mounting Holes

ISSUE NUMBER ORIGINAL

837/887 Series High Temp Card Edge Connector Part Number: 837-018-500-104

YOUR CONNECTION TO QUALITY & SERVICE

**EDAC INC** TORONTO, ONTARIO CANADA

THESE DRAWINGS AND SPECIFICATIONS ARE THE PROPERTY OF EDAC INC.,AND SHALL NOT BE REPRODUCED, OR COPIED OR USED AS THE BASIS FOR THE MANUFACTURE OR SALE OF APPARATUS WITHOUT WRITTEN PERMISSION.

| ACAD REFERENCE NO. 837 ENG MAST |                  |  |  |
|---------------------------------|------------------|--|--|
| DRAWN: J.LEE                    | DATE: OCT. 06/09 |  |  |
| CHECKED:                        | DATE:            |  |  |
| SCALE: NTS                      | SHEET 1 OF 2     |  |  |
| DRAWING NUMBER                  | ISSUE            |  |  |
| 837 Assembly                    | 1                |  |  |