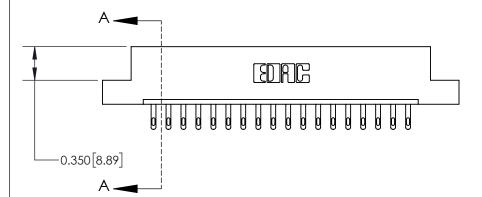

**Mounting Option** 

04-.156 (3.96) Dia. Mounting Holes

ISSUE NUMBER ORIGINAL

837/887 Series High Temp Card Edge Connector Part Number: 837-018-500-104

YOUR CONNECTION TO QUALITY & SERVICE

**EDAC INC** TORONTO, ONTARIO CANADA

THESE DRAWINGS AND SPECIFICATIONS ARE THE PROPERTY OF EDAC INC.,AND SHALL NOT BE REPRODUCED, OR COPIED OR USED AS THE BASIS FOR THE MANUFACTURE OR SALE OF APPARATUS WITHOUT WRITTEN PERMISSION.

| ACAD REFERENCE NO. 837 ENG MAST |                  |  |  |
|---------------------------------|------------------|--|--|
| DRAWN: J.LEE                    | DATE: OCT. 06/09 |  |  |
| CHECKED:                        | DATE:            |  |  |
| SCALE: NTS                      | SHEET 1 OF 2     |  |  |
| DRAWING NUMBER                  | ISSUE            |  |  |
| 837 Assembly                    | 1                |  |  |