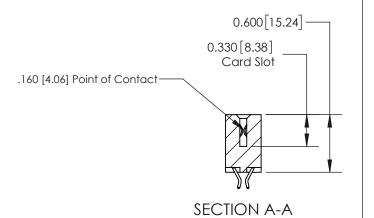

## **Contact Detail**

556-Extender Board Bend (Code 520 Contacts)

.156 [3.96] Contact Spacing x .200 [5.08] Row Spacing

**See Accompanying Page for:** 

**Contact Bend Details** 

THIS IS A C.A.D. GENERATED DRAWING DO NOT MAKE MANUAL REVISIONS TO MASTER.

ISSUE NUMBER

ORIGINAL

1

| 837/887 Series High Temp Card Edge Connector<br>Contact Bend Detail |                                                                                                                                                                                                 | ACAD REFERENCE NO. | 837 ENG MASTER   |               |
|---------------------------------------------------------------------|-------------------------------------------------------------------------------------------------------------------------------------------------------------------------------------------------|--------------------|------------------|---------------|
|                                                                     |                                                                                                                                                                                                 | DRAWN: J.LEE       | DATE: OCT. 06/09 |               |
|                                                                     |                                                                                                                                                                                                 | CHECKED:           | DATE:            |               |
| EDAC INC                                                            | THESE DRAWINGS AND SPECIFICATIONS ARE THE PROPERTY OF EDAC INC.,AND SHALL NOT BE REPRODUCED,OR COPIED OR USED AS THE BASIS FOR THE MANUFACTURE OR SALE OF APPARATUS WITHOUT WRITTEN PERMISSION. | SCALE: NTS         | SHEET            | 2 <b>OF</b> 2 |
| TORONTO, ONTARIO CANADA                                             |                                                                                                                                                                                                 | DRAWING NUMBER     | •                | ISSUE         |
| YOUR CONNECTION TO QUALITY & SERVICE                                |                                                                                                                                                                                                 | 837 Assembly       |                  | 1             |