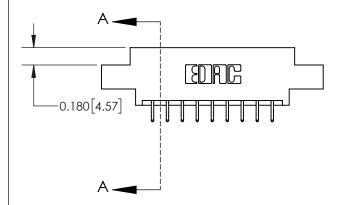

## **Contact Detail**

556-Extender Board Bend (Code 520 Contacts)

.156 [3.96] Contact Spacing x .200 [5.08] Row Spacing

**See Accompanying Page for:** 

**Contact Bend Details** 

THIS IS A C.A.D. GENERATED DRAWING DO NOT MAKE MANUAL REVISIONS TO MASTER.

ISSUE NUMBER

1

ORIGINAL

| 837/887 Series High Temp Card Edge Connector |
|----------------------------------------------|
| Part Number: 837-018-556-807                 |

YOUR CONNECTION TO QUALITY & SERVICE