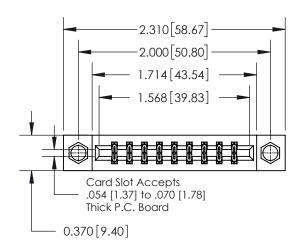

## **Contact Detail**

556-Extender Board Bend (Code 520 Contacts)

.156 [3.96] Contact Spacing x .200 [5.08] Row Spacing

**See Accompanying Page for:** 

**Contact Bend Details** 

THIS IS A C.A.D. GENERATED DRAWING DO NOT MAKE MANUAL REVISIONS TO MASTER.

ISSUE NUMBER

1

ORIGINAL

| 837/887 Series High Temp Card Edge Connector |
|----------------------------------------------|
| Part Number: 837-018-556-807                 |

YOUR CONNECTION TO QUALITY & SERVICE