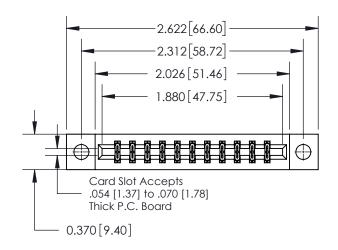

**Mounting Option** 

04-.156 (3.96) Dia. Mounting Holes

ISSUE NUMBER

ORIGINAL

|                              | 0.600[15.24] —<br>0.330[8.38]<br>Card Slot |
|------------------------------|--------------------------------------------|
| .160 [4.06] Point of Contact |                                            |
|                              |                                            |
|                              | SECTION A-A                                |