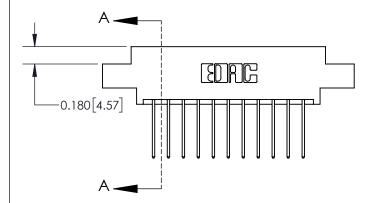

## **Contact Detail**

540-Wire Wrap .025 Sq.(0.64 Sq.) - Tail LG=.560(14.22) .156 [3.96] Contact Spacing x .200 [5.08] Row Spacing

**See Accompanying Page for:** 

**Contact Bend Details** 

THIS IS A C.A.D. GENERATED DRAWING DO NOT MAKE MANUAL REVISIONS TO MASTER.