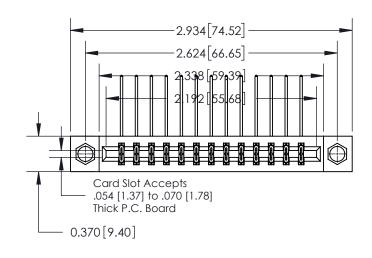

**Mounting Option** 

08-#4-40 Unified Threaded Inserts

837/887 Series High Temp Card Edge Connector Part Number: 837-026-558-208

YOUR CONNECTION TO QUALITY & SERVICE

**EDAC INC** TORONTO, ONTARIO CANADA

THESE DRAWINGS AND SPECIFICATIONS ARE THE PROPERTY OF EDAC INC.,AND SHALL NOT BE REPRODUCED, OR COPIED OR USED AS THE BASIS FOR THE MANUFACTURE OR SALE OF APPARATUS WITHOUT WRITTEN PERMISSION.

| ACAD REFERENCE NO. | 837 ENG MASTER   |  |  |
|--------------------|------------------|--|--|
| DRAWN: J.LEE       | DATE: OCT. 06/09 |  |  |
| CHECKED:           | DATE:            |  |  |
| SCALE: NTS         | SHEET 1 OF 2     |  |  |
| DRAWING NUMBER     | ISSUE            |  |  |
| 837 Assembly       | 1                |  |  |