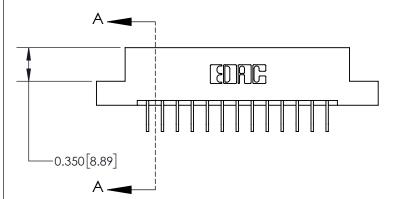

|                              | 0.600[15.24]              |  |  |
|------------------------------|---------------------------|--|--|
|                              | 0.330 [8.38]<br>Card Slot |  |  |
| .160 [4.06] Point of Contact |                           |  |  |
|                              |                           |  |  |
|                              | SECTION A-A               |  |  |

837/887 Series High Temp Card Edge Connector Part Number: 837-026-558-208

YOUR CONNECTION TO QUALITY & SERVICE

**EDAC INC** TORONTO, ONTARIO CANADA

THESE DRAWINGS AND SPECIFICATIONS ARE THE PROPERTY OF EDAC INC.,AND SHALL NOT BE REPRODUCED, OR COPIED OR USED AS THE BASIS FOR THE MANUFACTURE OR SALE OF APPARATUS WITHOUT WRITTEN PERMISSION.