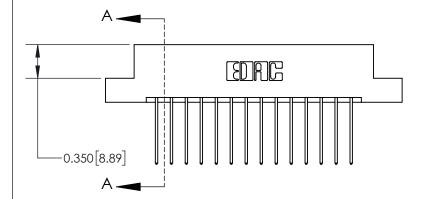

**Mounting Option** 

02-.128 (3.25) Dia. Mounting Holes

ISSUE NUMBER ORIGINAL

837/887 Series High Temp Card Edge Connector Part Number: 837-028-542-202

YOUR CONNECTION TO QUALITY & SERVICE

**EDAC INC** TORONTO, ONTARIO CANADA

THESE DRAWINGS AND SPECIFICATIONS ARE THE PROPERTY OF EDAC INC., AND SHALL NOT BE REPRODUCED, OR COPIED OR USED AS THE BASIS FOR THE MANUFACTURE OR SALE OF APPARATUS WITHOUT WRITTEN PERMISSION.