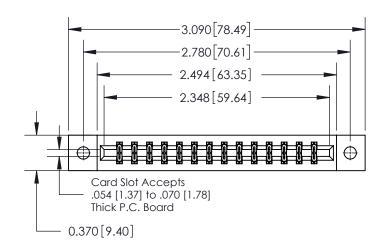

**Mounting Option** 

02-.128 (3.25) Dia. Mounting Holes

ISSUE NUMBER ORIGINAL

837/887 Series High Temp Card Edge Connector Part Number: 837-028-542-202

YOUR CONNECTION TO QUALITY & SERVICE

**EDAC INC** TORONTO, ONTARIO CANADA

THESE DRAWINGS AND SPECIFICATIONS ARE THE PROPERTY OF EDAC INC., AND SHALL NOT BE REPRODUCED, OR COPIED OR USED AS THE BASIS FOR THE MANUFACTURE OR SALE OF APPARATUS WITHOUT WRITTEN PERMISSION.