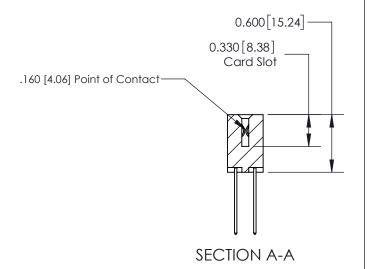

## **Contact Detail**

542-Wire Wrap .025 Sq.(0.64 Sq.) - Tail LG=.645(16.38) .156 [3.96] Contact Spacing x .200 [5.08] Row Spacing

THIS IS A C.A.D. GENERATED DRAWING DO NOT MAKE MANUAL REVISIONS TO MASTER.