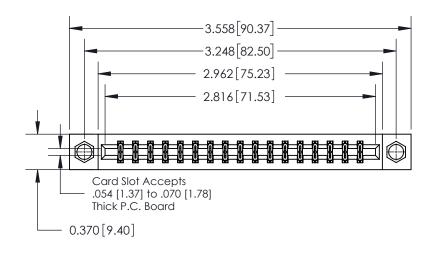

**Mounting Option** 

07-M3-0.5 Metric Threaded Inserts

## **Contact Detail**

544-Wire Wrap .050x.025(1.27x0.64) - Tail LG=.750(19.05)

.156 [3.96] Contact Spacing x .200 [5.08] Row Spacing

THIS IS A C.A.D. GENERATED DRAWING DO NOT MAKE MANUAL REVISIONS TO MASTER.

## **See Accompanying Page for:**

**Contact Bend Details** 

837/887 Series High Temp Card Edge Connector Part Number: 837-034-544-207

YOUR CONNECTION TO QUALITY & SERVICE

**EDAC INC** TORONTO, ONTARIO CANADA