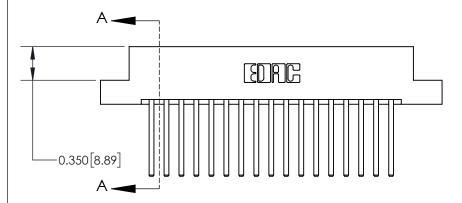

## **Contact Detail**

544-Wire Wrap .050x.025(1.27x0.64) - Tail LG=.750(19.05)

.156 [3.96] Contact Spacing x .200 [5.08] Row Spacing

THIS IS A C.A.D. GENERATED DRAWING DO NOT MAKE MANUAL REVISIONS TO MASTER.

## **See Accompanying Page for:**

**Contact Bend Details** 

837/887 Series High Temp Card Edge Connector Part Number: 837-034-544-207

YOUR CONNECTION TO QUALITY & SERVICE

**EDAC INC** TORONTO, ONTARIO CANADA