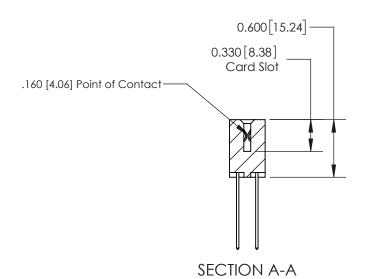

ISSUE NUMBER

ORIGINAL

1

| 837/887 Series High Temp Card Edge Connector<br>Contact Bend Detail |                                                                                                                                                              | ACAD REFERENCE NO. | 837 ENG MASTER   |               |
|---------------------------------------------------------------------|--------------------------------------------------------------------------------------------------------------------------------------------------------------|--------------------|------------------|---------------|
|                                                                     |                                                                                                                                                              | DRAWN: J.LEE       | DATE: OCT. 06/09 |               |
|                                                                     |                                                                                                                                                              | CHECKED:           | DATE:            |               |
| EDAC INC                                                            | TORONTO, ONTARIO  CANADA  ARE THE PROPERTY OF EDAC INC.,AND SHALL NOT BE REPRODUCED, OR COPIED OR USED AS THE BASIS FOR THE MANUFACTURE OR SALE OF APPARATUS | SCALE: NTS         | SHEET            | 2 <b>OF</b> 2 |
| TORONTO, ONTARIO                                                    |                                                                                                                                                              | DRAWING NUMBER     | •                | ISSUE         |
| YOUR CONNECTION TO QUALITY & SERVICE                                |                                                                                                                                                              | 837 Assembly       |                  | 1             |