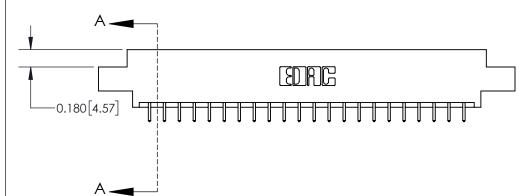

ISSUE NUMBER

ORIGINAL

1

| 837/887 Series High Temp Card Edge Connector<br>Contact Bend Detail                                                                                                                                                                                                                |                                                                                                  | ACAD REFERENCE NO. | 837 ENG          | 3 MASTER |
|------------------------------------------------------------------------------------------------------------------------------------------------------------------------------------------------------------------------------------------------------------------------------------|--------------------------------------------------------------------------------------------------|--------------------|------------------|----------|
|                                                                                                                                                                                                                                                                                    |                                                                                                  | DRAWN: J.LEE       | DATE: OCT. 06/09 |          |
|                                                                                                                                                                                                                                                                                    |                                                                                                  | CHECKED:           | DATE:            |          |
| EDAC INC TORONTO, ONTARIO CANADA YOUR CONNECTION TO QUALITY & SERVICE  TEDAC INC. THESE DRAWINGS AND SPECIFICATIONS ARE THE PROPERTY OF EDAC INC.,AND SHALL NOT BE REPRODUCED, OR COPIED OR USED AS THE BASIS FOR THE MANUFACTURE OR SALE OF APPARATUS WITHOUT WRITTEN PERMISSION. | SCALE: NTS                                                                                       | SHEET              | 2 <b>OF</b> 2    |          |
|                                                                                                                                                                                                                                                                                    | SHALL NOT BE REPRODUCED, OR COPIED OR USED AS THE BASIS FOR THE MANUFACTURE OR SALE OF APPARATUS | DRAWING NUMBER     | •                | ISSUE    |
|                                                                                                                                                                                                                                                                                    |                                                                                                  | 837 Assembly       |                  | 1        |