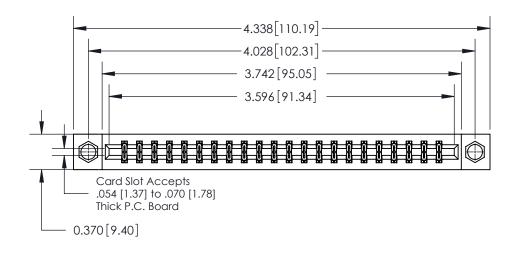

## **Contact Detail**

521-P.C. Tail .025 Sq.(0.64 Sq.) - Tail LG=.150(3.81)

.156 [3.96] Contact Spacing x .200 [5.08] Row Spacing

THIS IS A C.A.D. GENERATED DRAWING DO NOT MAKE MANUAL REVISIONS TO MASTER.

ISSUE NUMBER

ORIGINAL

**See Accompanying Page for:** 

**Contact Bend Details** 

| 837/887 Series High Temp Card Edge Connector |
|----------------------------------------------|
| Part Number: 837-044-521-807                 |