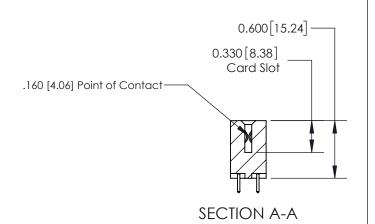

ISSUE NUMBER

ORIGINAL

1

| 837/887 Series High Temp Card Edge Connector<br>Contact Bend Detail                                                                                                                                                                                                                |                                                                                                  | ACAD REFERENCE NO. | 837 ENG          | 3 MASTER |
|------------------------------------------------------------------------------------------------------------------------------------------------------------------------------------------------------------------------------------------------------------------------------------|--------------------------------------------------------------------------------------------------|--------------------|------------------|----------|
|                                                                                                                                                                                                                                                                                    |                                                                                                  | DRAWN: J.LEE       | DATE: OCT. 06/09 |          |
|                                                                                                                                                                                                                                                                                    |                                                                                                  | CHECKED:           | DATE:            |          |
| EDAC INC TORONTO, ONTARIO CANADA YOUR CONNECTION TO QUALITY & SERVICE  TEDAC INC. THESE DRAWINGS AND SPECIFICATIONS ARE THE PROPERTY OF EDAC INC.,AND SHALL NOT BE REPRODUCED, OR COPIED OR USED AS THE BASIS FOR THE MANUFACTURE OR SALE OF APPARATUS WITHOUT WRITTEN PERMISSION. | SCALE: NTS                                                                                       | SHEET              | 2 <b>OF</b> 2    |          |
|                                                                                                                                                                                                                                                                                    | SHALL NOT BE REPRODUCED, OR COPIED OR USED AS THE BASIS FOR THE MANUFACTURE OR SALE OF APPARATUS | DRAWING NUMBER     | •                | ISSUE    |
|                                                                                                                                                                                                                                                                                    |                                                                                                  | 837 Assembly       |                  | 1        |