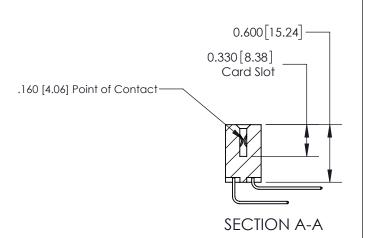

## **Contact Detail**

559-90 Degree Bend (Code 541 Contacts)

.156 [3.96] Contact Spacing x .200 [5.08] Row Spacing

THIS IS A C.A.D. GENERATED DRAWING DO NOT MAKE MANUAL REVISIONS TO MASTER.

ISSUE NUMBER

ORIGINAL

ISSUE NUMBER

ORIGINAL

1

| 837/887 Series High Temp Card Edge Connector<br>Contact Bend Detail |                                                                                                        | ACAD REFERENCE NO. | 837 ENG MASTER   |               |
|---------------------------------------------------------------------|--------------------------------------------------------------------------------------------------------|--------------------|------------------|---------------|
|                                                                     |                                                                                                        | DRAWN: J.LEE       | DATE: OCT. 06/09 |               |
|                                                                     |                                                                                                        | CHECKED:           | DATE:            |               |
| EDAC INC                                                            | THESE DRAWINGS AND SPECIFICATIONS                                                                      | SCALE: NTS         | SHEET            | 2 <b>OF</b> 2 |
| TORONTO, ONTARIO CANADA                                             | ARE THE PROPERTY OF EDAC INC.,AND<br>SHALL NOT BE REPRODUCED,OR COPIED<br>OR USED AS THE BASIS FOR THE | DRAWING NUMBER     | •                | ISSUE         |
| CAINADA                                                             | MANUFACTURE OR SALE OF APPARATUS WITHOUT WRITTEN PERMISSION.                                           | 837 Assembly       |                  | 1             |