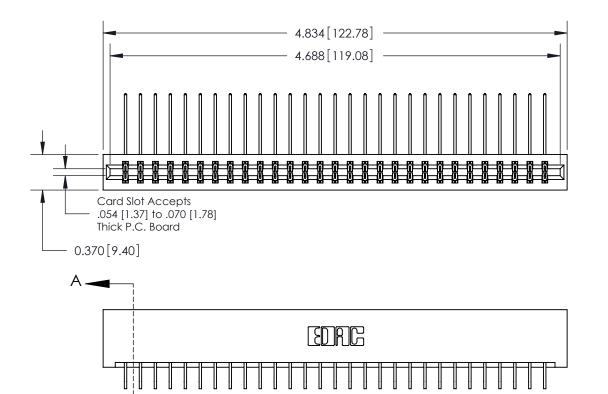

## **See Accompanying Page for:**

**Contact Bend Details** 

837/887 Series High Temp Card Edge Connector Part Number: 837-058-559-201

YOUR CONNECTION TO QUALITY & SERVICE

**EDAC INC** TORONTO, ONTARIO CANADA

THESE DRAWINGS AND SPECIFICATIONS ARE THE PROPERTY OF EDAC INC., AND SHALL NOT BE REPRODUCED, OR COPIED OR USED AS THE BASIS FOR THE MANUFACTURE OR SALE OF APPARATUS WITHOUT WRITTEN PERMISSION.

| ACAD REFERENCE NO. | 837 ENG MASTER   |  |  |
|--------------------|------------------|--|--|
| DRAWN: J.LEE       | DATE: OCT. 06/09 |  |  |
| CHECKED:           | DATE:            |  |  |
| SCALE: NTS         | SHEET 1 OF 2     |  |  |
| DRAWING NUMBER     | ISSUE            |  |  |
| 837 Assembly       | 1                |  |  |