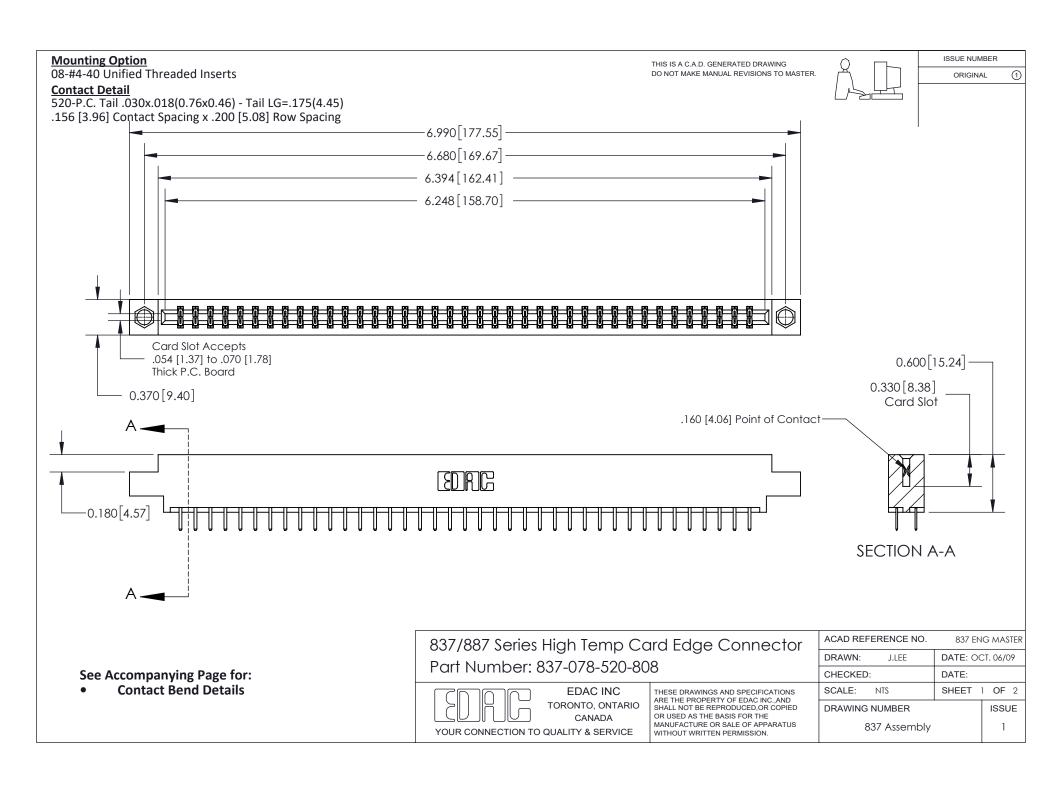

ISSUE NUMBER

ORIGINAL

1

| 837/887 Series High Temp Card Edge Connector<br>Contact Bend Detail   |                                                                                                                                                                                                  | ACAD REFERENCE NO. 837 EN |                  | 3 MASTER      |
|-----------------------------------------------------------------------|--------------------------------------------------------------------------------------------------------------------------------------------------------------------------------------------------|---------------------------|------------------|---------------|
|                                                                       |                                                                                                                                                                                                  | DRAWN: J.LEE              | DATE: OCT. 06/09 |               |
|                                                                       |                                                                                                                                                                                                  | CHECKED:                  | DATE:            |               |
| EDAC INC TORONTO, ONTARIO CANADA YOUR CONNECTION TO QUALITY & SERVICE | THESE DRAWINGS AND SPECIFICATIONS ARE THE PROPERTY OF EDAC INC.,AND SHALL NOT BE REPRODUCED, OR COPIED OR USED AS THE BASIS FOR THE MANUFACTURE OR SALE OF APPARATUS WITHOUT WRITTEN PERMISSION. | SCALE: NTS                | SHEET            | 2 <b>OF</b> 2 |
|                                                                       |                                                                                                                                                                                                  | DRAWING NUMBER            | •                | ISSUE         |
|                                                                       |                                                                                                                                                                                                  | 837 Assembly              |                  | 1             |