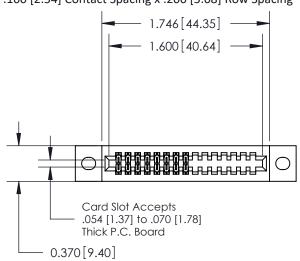

## **Contact Detail**

544-Wire Wrap .050x.025(1.27x0.64) - Tail LG=.760(19.30) .100 [2.54] Contact Spacing x .200 [5.08] Row Spacing

**See Accompanying Pages for:** 

- **Contact Bend Details**
- **Mounting Options**

.240 [6.10] Point of Contact-

842/892 Series High Temp Card Edge Connector Part Number: 842-016-544-202

| ACAD REFERENCE NO. 842 ENG MASTER |                  |  |  |  |
|-----------------------------------|------------------|--|--|--|
| DRAWN: J.LEE                      | DATE: OCT. 06/09 |  |  |  |
| CHECKED:                          | DATE:            |  |  |  |
| SCALE: NTS                        | SHEET 1 OF 3     |  |  |  |
| DRAWING NUMBER                    | ISSUE            |  |  |  |