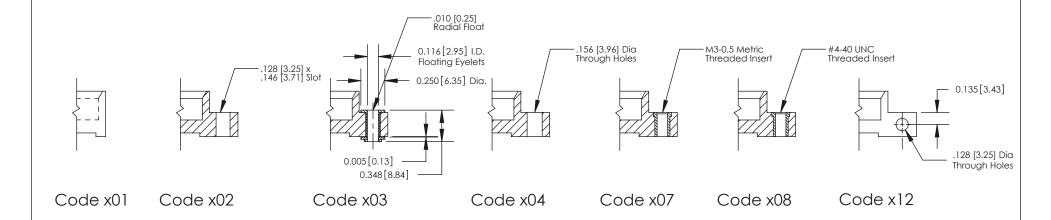

**Mounting Option** 

02-.128 (3.25) Wide Mounting Slots

THIS IS A C.A.D. GENERATED DRAWING DO NOT MAKE MANUAL REVISIONS TO MASTER

SSUE NUMBER

DRIGINAL

1

| 842/892 Series High Temp Card Edge Connector<br>Mounting Options |                                                                                        | ACAD REFERENCE NO. 842 ENG MASTER |             |         |           |
|------------------------------------------------------------------|----------------------------------------------------------------------------------------|-----------------------------------|-------------|---------|-----------|
|                                                                  |                                                                                        | DRAWN:                            | J.LEE       | DATE: O | CT. 06/09 |
|                                                                  |                                                                                        | CHECKED:                          |             | DATE:   |           |
|                                                                  | TORONTO, ONTARIO ARE THE PROPERTY OF EDAC INC., AND SHALL NOT BE REPRODUCED, OR COPIED | SCALE:                            | NTS         | SHEET : | 3 OF 3    |
| I   S   I   G   TORONTO, ONTARIO                                 |                                                                                        | DRAWING                           | NUMBER      |         | ISSUE     |
| YOUR CONNECTION TO QUALITY & SERVICE                             | MANUFACTURE OR SALE OF APPARATUS                                                       |                                   | 42 Assembly |         | 1         |