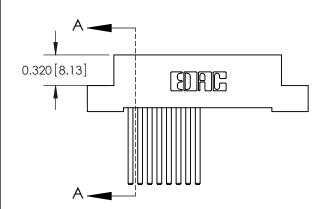

**Mounting Option** 

02-.128 (3.25) Wide Mounting Slots

## **Contact Detail**

544-Wire Wrap .050x.025(1.27x0.64) - Tail LG=.760(19.30) .100 [2.54] Contact Spacing x .200 [5.08] Row Spacing





**See Accompanying Pages for:** 

- **Contact Bend Details**
- **Mounting Options**



.240 [6.10] Point of Contact-



842/892 Series High Temp Card Edge Connector Part Number: 842-016-544-202



| ACAD REFERENCE NO. 842 ENG MASTER |                  |  |  |  |
|-----------------------------------|------------------|--|--|--|
| DRAWN: J.LEE                      | DATE: OCT. 06/09 |  |  |  |
| CHECKED:                          | DATE:            |  |  |  |
| SCALE: NTS                        | SHEET 1 OF 3     |  |  |  |
| DRAWING NUMBER                    | ISSUE            |  |  |  |

842 Assembly

THIS IS A C.A.D. GENERATED DRAWING DO NOT MAKE MANUAL REVISIONS TO MASTER.

ISSUE NUMBER

ORIGINAL

1



| 842/892 Series High Temp Card Edge Connector<br>Contact Bend Detail |