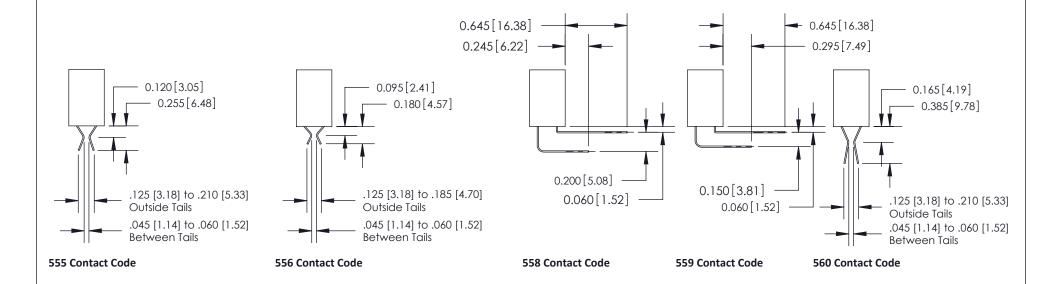

842 Assembly

THIS IS A C.A.D. GENERATED DRAWING DO NOT MAKE MANUAL REVISIONS TO MASTER.

ISSUE NUMBER

ORIGINAL

1

| 842/892 Series High Temp Card Edge Connector<br>Contact Bend Detail |                                                                                                                                    | ACAD REFERENCE NO. 842 ENG MASTER |          |                  |  |
|---------------------------------------------------------------------|------------------------------------------------------------------------------------------------------------------------------------|-----------------------------------|----------|------------------|--|
|                                                                     |                                                                                                                                    | DRAWN: J.LEE                      | DATE: OC | DATE: OCT. 06/09 |  |
|                                                                     |                                                                                                                                    | CHECKED:                          | DATE:    | DATE:            |  |
| EDAC INC                                                            | THESE DRAWINGS AND SPECIFICATIONS ARE THE PROPERTY OF EDAC INC. AND SHALL NOT BE REPRODUCED.OR COPIED OR USED AS THE BASIS FOR THE | SCALE: NTS                        | SHEET    | 2 OF 3           |  |
| TORONTO, ONTARIO                                                    |                                                                                                                                    | DRAWING NUMBER                    | •        | ISSUE            |  |
| YOUR CONNECTION TO QUALITY & SERVICE                                | MANUFACTURE OR SALE OF APPARATUS                                                                                                   | 842 Assemb                        | ly       | 1                |  |