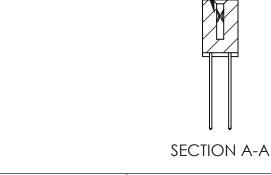

842 Assembly

THIS IS A C.A.D. GENERATED DRAWING DO NOT MAKE MANUAL REVISIONS TO MASTER.

ISSUE NUMBER

ORIGINAL

1

| 842/892 Series High Temp Card Edge Connector<br>Contact Bend Detail |                                                                                                                                    | ACAD REFERENCE NO. 842 ENG MASTER |          |                  |  |
|---------------------------------------------------------------------|------------------------------------------------------------------------------------------------------------------------------------|-----------------------------------|----------|------------------|--|
|                                                                     |                                                                                                                                    | DRAWN: J.LEE                      | DATE: OC | DATE: OCT. 06/09 |  |
|                                                                     |                                                                                                                                    | CHECKED:                          | DATE:    | DATE:            |  |
| EDAC INC                                                            | THESE DRAWINGS AND SPECIFICATIONS ARE THE PROPERTY OF EDAC INC. AND SHALL NOT BE REPRODUCED.OR COPIED OR USED AS THE BASIS FOR THE | SCALE: NTS                        | SHEET    | 2 OF 3           |  |
| TORONTO, ONTARIO                                                    |                                                                                                                                    | DRAWING NUMBER                    | •        | ISSUE            |  |
| YOUR CONNECTION TO QUALITY & SERVICE                                | MANUFACTURE OR SALE OF APPARATUS                                                                                                   | 842 Assemb                        | ly       | 1                |  |