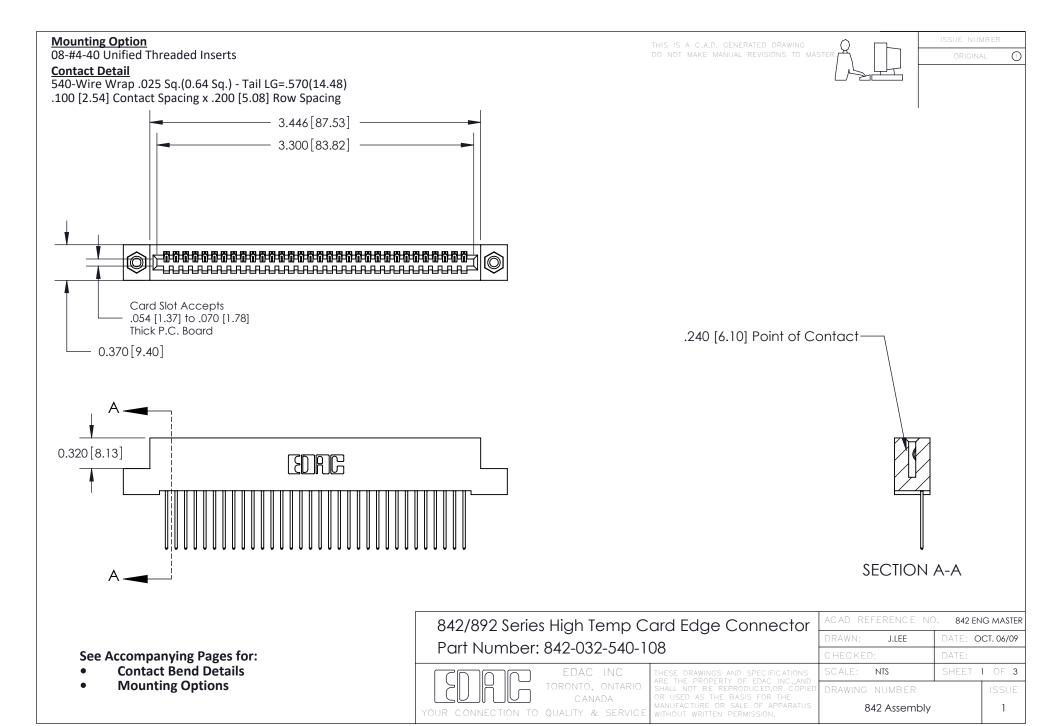

THIS IS A C.A.D. GENERATED DRAWING DO NOT MAKE MANUAL REVISIONS TO MASTER

ORIGINAL (1)



| 842/892 Series High Temp Card Edge Connector<br>Contact Bend Detail |                                                                                                 | ACAD REFERENCE NO. 842 ENG MASTER |             |                  |        |
|---------------------------------------------------------------------|-------------------------------------------------------------------------------------------------|-----------------------------------|-------------|------------------|--------|
|                                                                     |                                                                                                 | DRAWN:                            | J.LEE