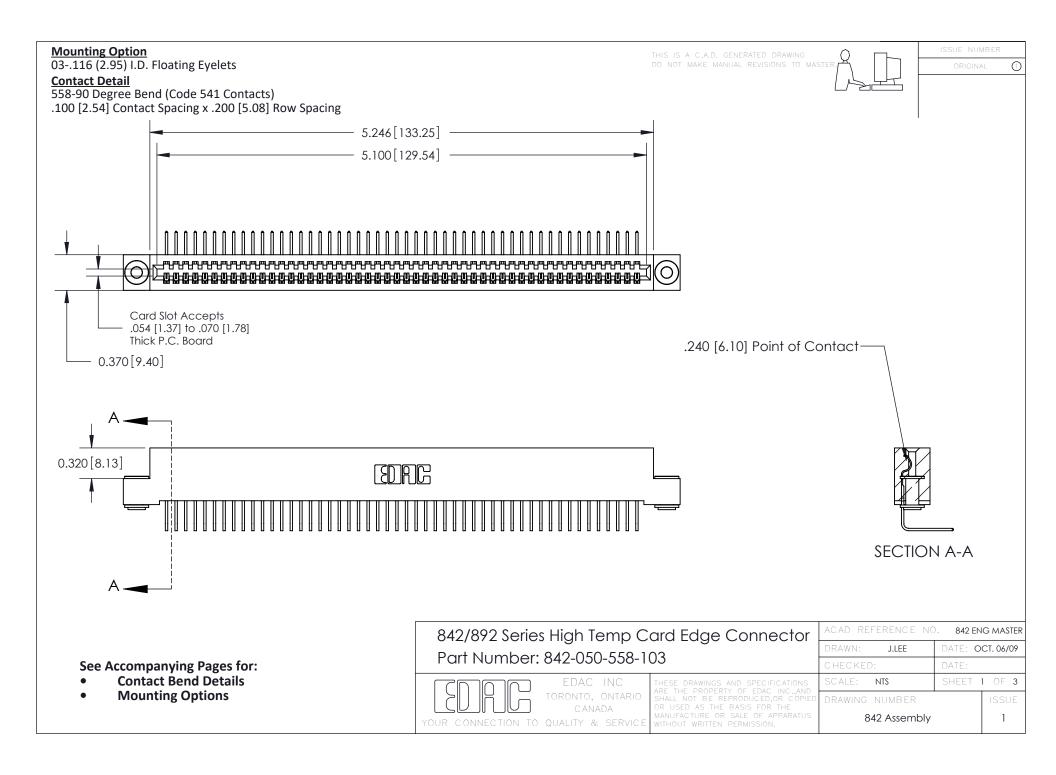

THIS IS A C.A.D. GENERATED DRAWING DO NOT MAKE MANUAL REVISIONS TO MASTER

ORIGINAL (1)



| 842/892 Series High Temp Card Edge Connector<br>Contact Bend Detail |                                                                                                 | ACAD REFERENCE NO. 842 ENG MASTER |             |                  |        |
|---------------------------------------------------------------------|-------------------------------------------------------------------------------------------------|-----------------------------------|-------------|------------------|--------|
|                                                                     |                                                                                                 | DRAWN:                            | J.LEE