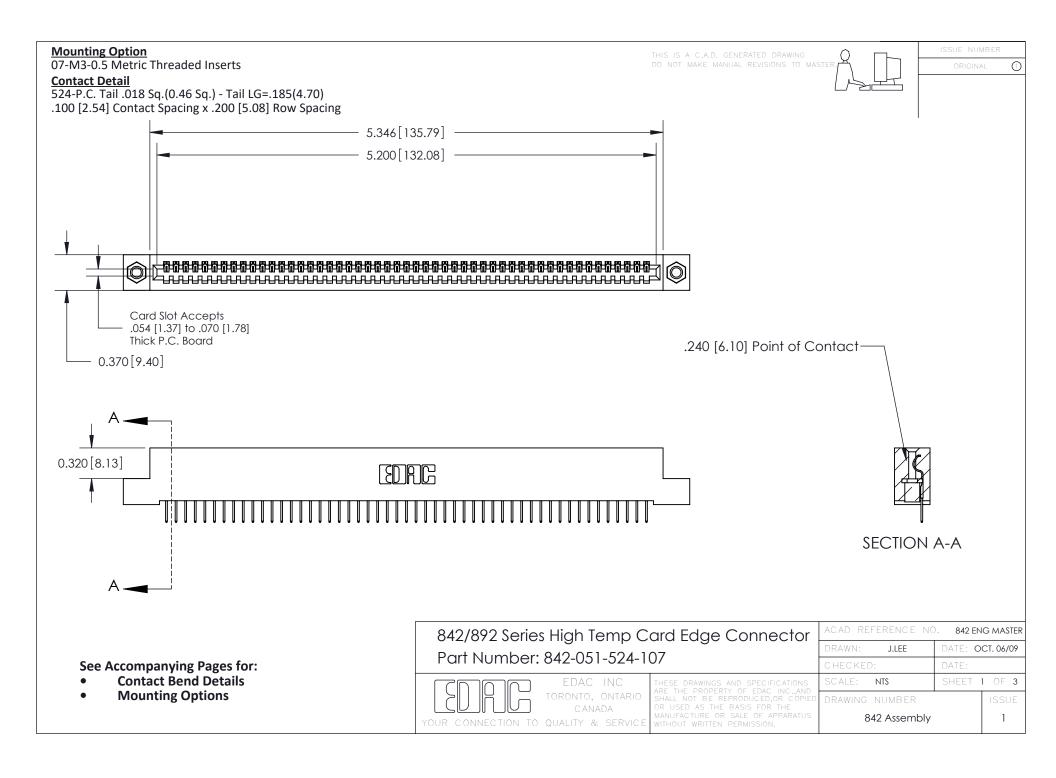

THIS IS A C.A.D. GENERATED DRAWING DO NOT MAKE MANUAL REVISIONS TO MASTER

ORIGINAL (1)



| 842/892 Series High Temp Card Edge Connector<br>Contact Bend Detail |                                                                                                  | ACAD REFERENCE NO. 842 ENG MASTER |             |                  |        |
|---------------------------------------------------------------------|--------------------------------------------------------------------------------------------------|-----------------------------------|-------------|------------------|--------|
|                                                                     |                                                                                                  | DRAWN:                            | J.