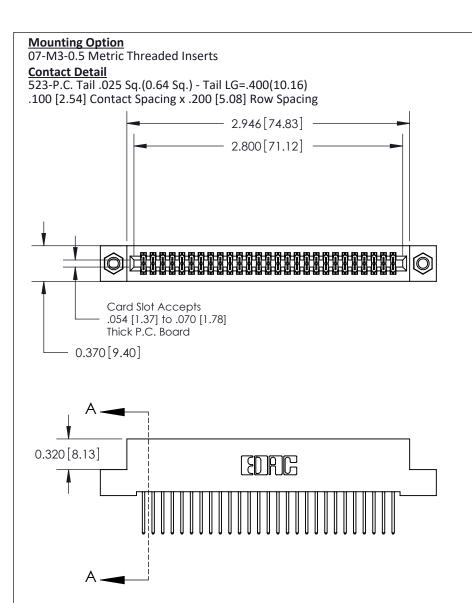

THIS IS A C.A.D. GENERATED DRAWING DO NOT MAKE MANUAL REVISIONS TO MASTER

ISSUE NUMBER

ORIGINAL

1

| 842/892 Series High Temp Card Edge Co<br>Mounting Options  | DRAWN: J.LEE DATE: OCT. 06/09  CHECKED: DATE: |
|------------------------------------------------------------|-----------------------------------------------|
| EDAC INC THESE DRAWINGS AND S                              |                                               |
|                                                            | DUCED,OR COPIED DRAWING NUMBER ISSUE          |
| YOUR CONNECTION TO QUALITY & SERVICE WITHOUT WRITTEN PERMI |                                               |