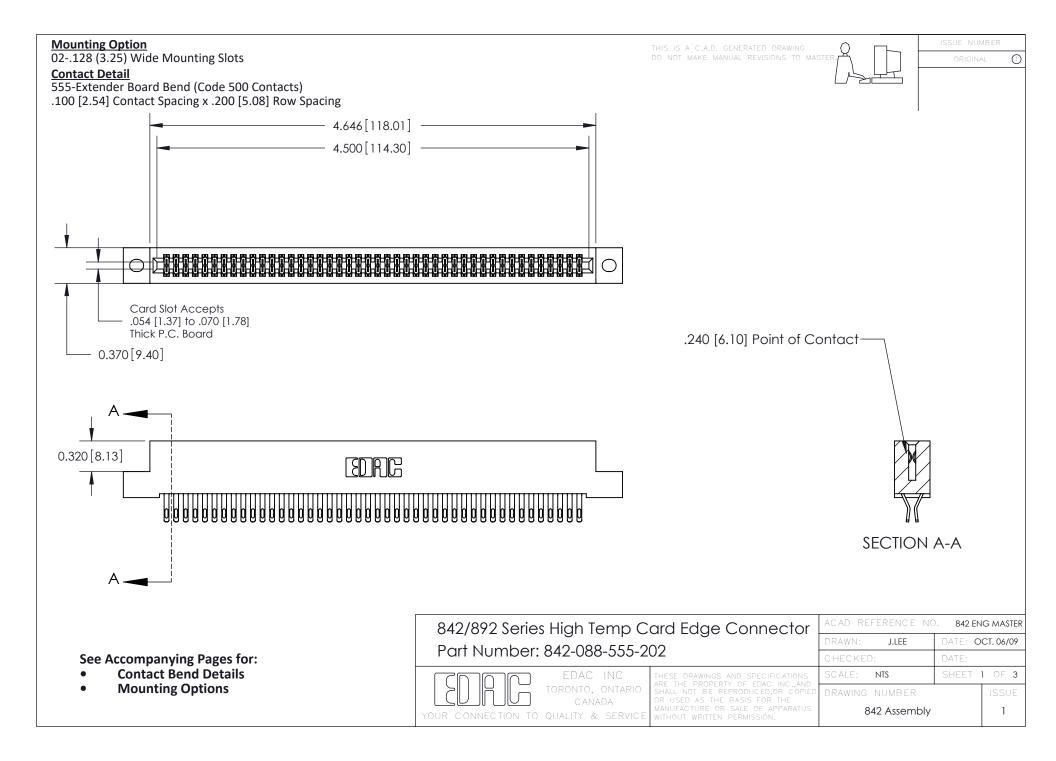

THIS IS A C.A.D. GENERATED DRAWING DO NOT MAKE MANUAL REVISIONS TO MASTER

ORIGINAL (1)



| 842/892 Series High Temp Card Edge Connector<br>Contact Bend Detail |                                                                                                 | ACAD REFERENCE NO. 842 ENG MASTER |             |                  |        |
|---------------------------------------------------------------------|-------------------------------------------------------------------------------------------------|-----------------------------------|-------------|------------------|--------|
|                                                                     |                                                                                                 | DRAWN:                            | J.LEE