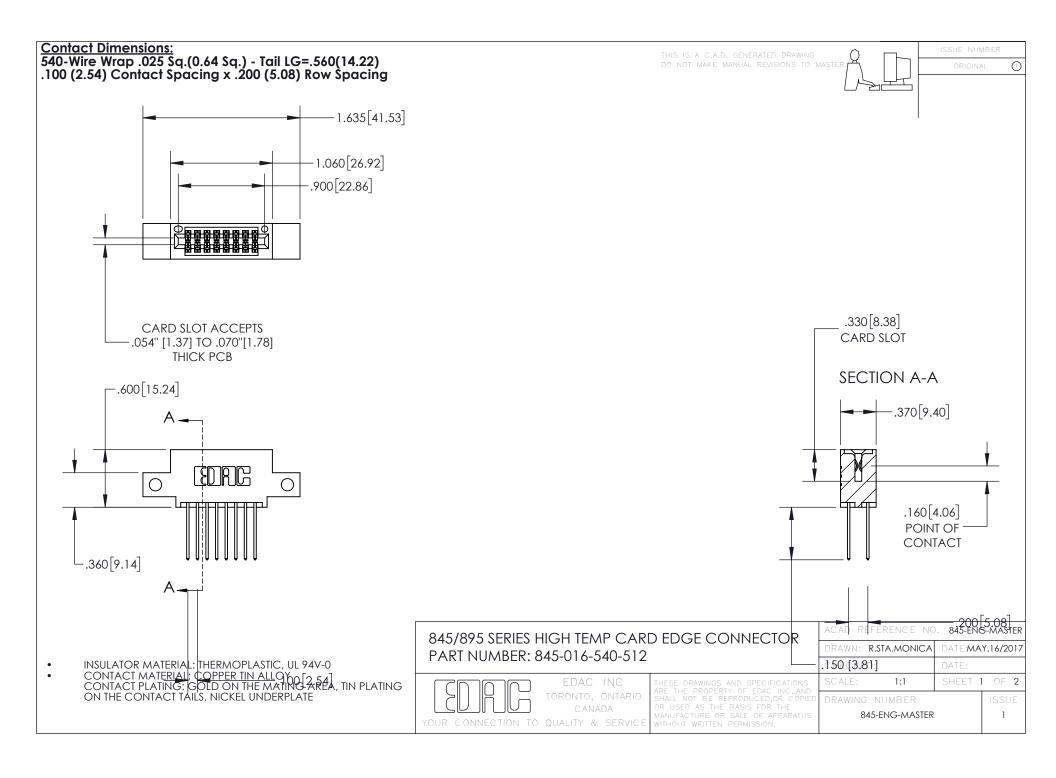

- INSULATOR MATERIAL: THERMOPLASTIC POLYESTER, UL 94V-0 DAP MATERIAL AVAILABLE UPON REQUEST
- CONTACT MATERIAL; COPPER ALLOY

CONTACT PLATING: GOLD ON THE MATING AREA, TIN PLATING ON THE CONTACT TAILS, NICKEL UNDERPLATE