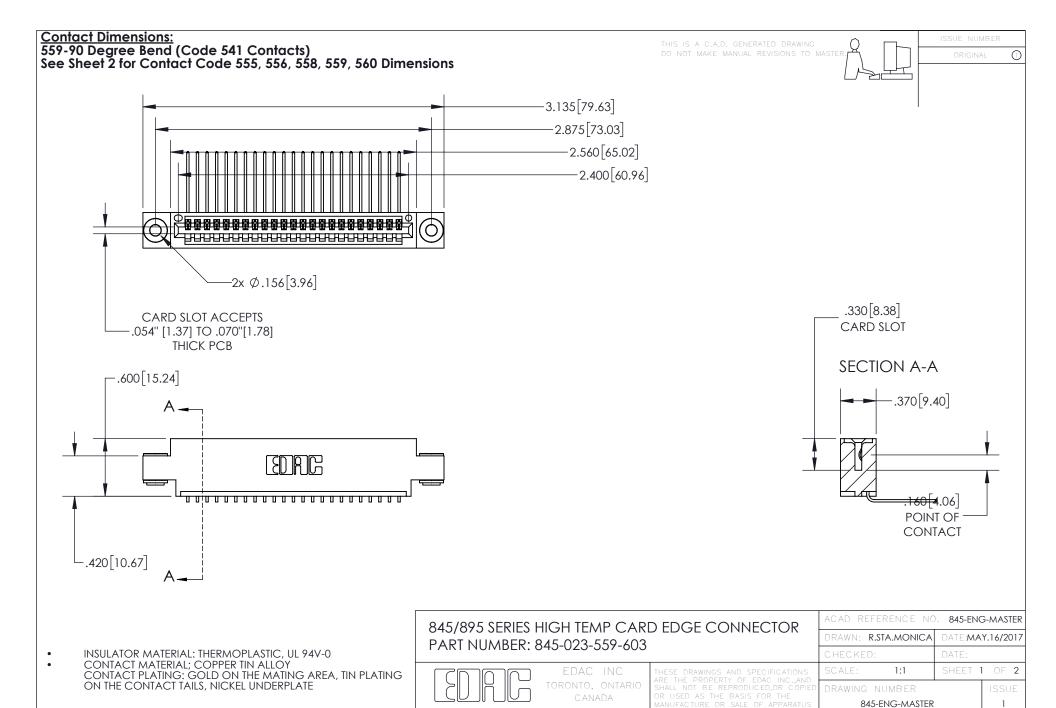

YOUR CONNECTION TO QUALITY & SERVICE

- INSULATOR MATERIAL: THERMOPLASTIC POLYESTER, UL 94V-0 DAP MATERIAL AVAILABLE UPON REQUEST
- CONTACT MATERIAL; COPPER ALLOY

CONTACT PLATING: GOLD ON THE MATING AREA, TIN PLATING ON THE CONTACT TAILS, NICKEL UNDERPLATE