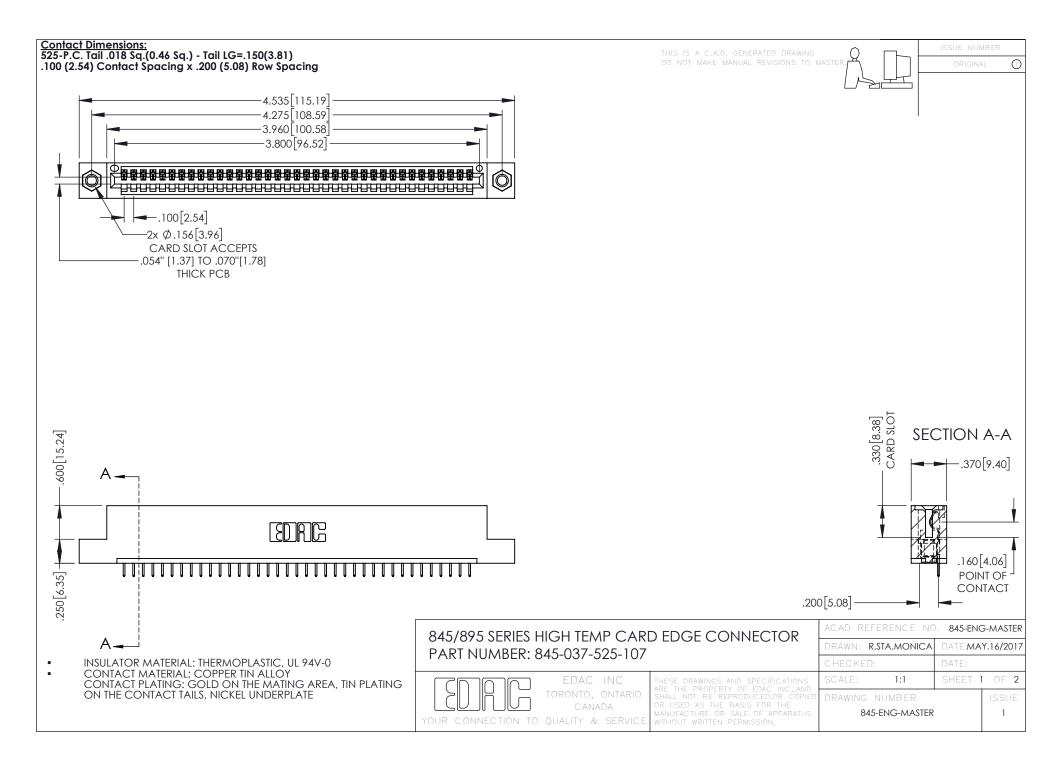

## 845/895 SERIES HIGH TEMP CARD EDGE CONNECTOR CONTACT CODE 555,556,558,559,560 DIMENSIONS

YOUR CONNECTION TO QUALITY & SERVICE

|   | ACAD REFERENCE NO. 845-ENG-MASTER |                  |
|---|-----------------------------------|------------------|
|   | DRAWN: R.STA.MONICA               | DATE:MAY.16/2017 |
|   | CHECKED:                          | DATE:            |
|   | SCALE: 1:1                        | SHEET 2 OF 2     |
| D | DRAWING NUMBER                    | ISSUE            |