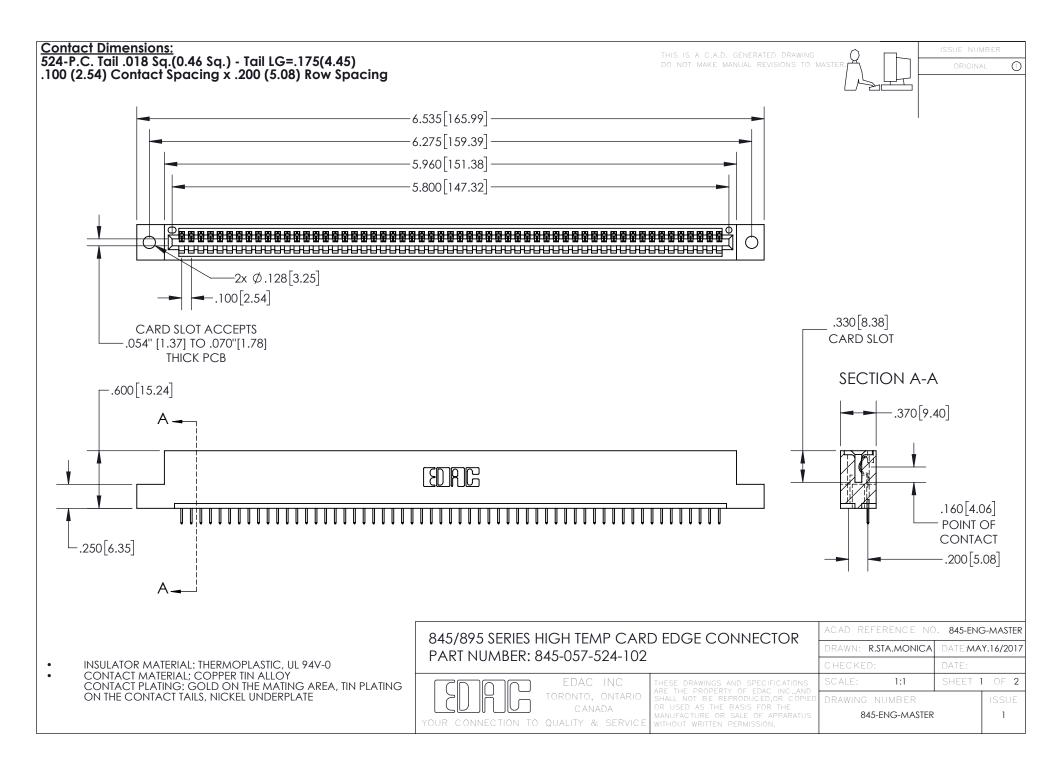

INSULATOR MATERIAL: THERMOPLASTIC POLYESTER, UL 94V-0 DAP MATERIAL AVAILABLE UPON REQUEST

**Contact Code 558** 

CONTACT MATERIAL; COPPER ALLOY CONTACT PLATING: GOLD ON THE MATING AREA, TIN PLATING ON THE CONTACT TAILS, NICKEL UNDERPLATE

## 845/895 SERIES HIGH TEMP CARD EDGE CONNECTOR CONTACT CODE 555,556,558,559,560 DIMENSIONS

YOUR CONNECTION TO QUALITY & SERVICE

Contact Code 559

|   | ACAD REFERENCE NO. 845-ENG-MASTER |                  |  |
|---|-----------------------------------|------------------|--|
|   | DRAWN: R.STA.MONICA               | DATE:MAY.16/2017 |  |
|   | CHECKED:                          | DATE:            |  |
|   | SCALE: 1:1                        | SHEET 2 OF 2     |  |
| D | DRAWING NUMBER                    | ISSUE            |  |

Contact Code 560