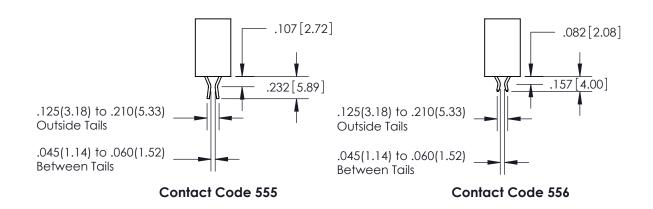

## **Contact Dimensions:**

555-Extender Board Bend (Code 500 Contacts)
See Sheet 2 for Contact Code 555, 556, 558, 559, 560 Dimensions

- 845/ PAR INSULATOR MATERIAL: THERMOPLASTIC, UL 94V-0
- CONTACT MATERIAL; COPPER TIN ALLOY
  CONTACT PLATING: GOLD ON THE MATING AREA, TIN PLATING
  ON THE CONTACT TAILS, NICKEL UNDERPLATE

## 845/895 SERIES HIGH TEMP CARD EDGE CONNECTOR CONTACT CODE 555,556,558,559,560 DIMENSIONS

YOUR CONNECTION TO QUALITY & SERVICE

**Contact Code 559** 

|   | ACAD REFERENCE NO   | . 845-ENG-MASTER |
|---|---------------------|------------------|
|   | DRAWN: R.STA.MONICA | DATE:MAY.16/2017 |
|   | CHECKED:            | DATE:            |
|   | SCALE: 1:1          | SHEET 2 OF 2     |
| D | DRAWING NUMBER      | ISSUE            |