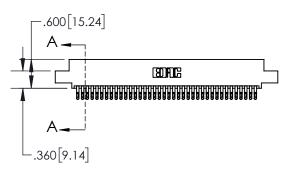

| .330[8.38]<br>CARD SLOT           |  |  |  |  |  |  |
|-----------------------------------|--|--|--|--|--|--|
| 370[9.40] SECTION A-A             |  |  |  |  |  |  |
| .160[4.06]<br>POINT OF<br>CONTACT |  |  |  |  |  |  |