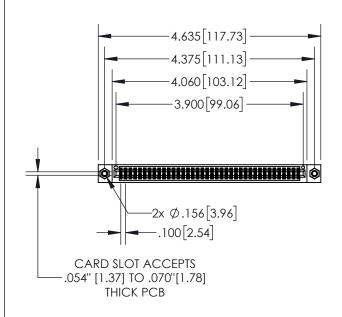

| .330[8.38]<br>CARD SLOT           |  |  |  |  |  |  |
|-----------------------------------|--|--|--|--|--|--|
| 370[9.40] SECTION A-A             |  |  |  |  |  |  |
| .160[4.06]<br>POINT OF<br>CONTACT |  |  |  |  |  |  |