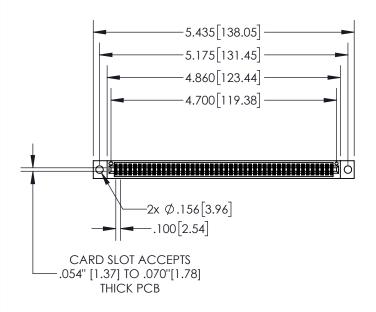

| 845/895 SE | RIES HIGH TEMP   | CARD EDGE | CONNECTOR |
|------------|------------------|-----------|-----------|
| PART NUM   | BER: 845-092-542 | 2-804     |           |

| ACAD REFERENCE NO   | . 845-ENG-MASTER |
|---------------------|------------------|
| DRAWN: R.STA.MONICA | DATE:MAY.16/2017 |
| CHECKED:            | DATE:            |
| SCALE: 1:2          | SHEET 1 OF 2     |
| DRAWING NUMBER      | ISSUE            |

845-ENG-MASTER

- INSULATOR MATERIAL: THERMOPLASTIC POLYESTER, UL 94V-0 DAP MATERIAL AVAILABLE UPON REQUEST
- CONTACT MATERIAL; COPPER ALLOY

CONTACT PLATING: GOLD ON THE MATING AREA, TIN PLATING ON THE CONTACT TAILS, NICKEL UNDERPLATE