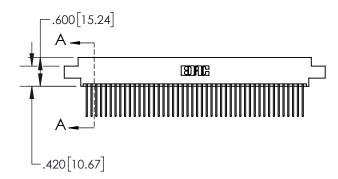

## 845/895 SERIES HIGH TEMP CARD EDGE CONNECTOR CONTACT CODE 555,556,558,559,560 DIMENSIONS

YOUR CONNECTION TO QUALITY & SERVICE

|   | ACAD REFERENCE NO. <b>845-ENG-MAST</b> |                  |  |
|---|----------------------------------------|------------------|--|
|   | DRAWN: R.STA.MONICA                    | DATE:MAY.16/2017 |  |
|   | CHECKED:                               | DATE:            |  |
|   | SCALE: 1:1                             | SHEET 2 OF 2     |  |
| D | DRAWING NUMBER                         | ISSUE            |  |

845-ENG-MASTER