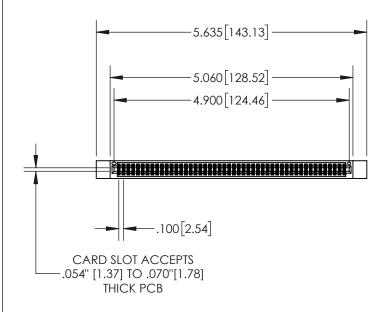

THIS IS A C.A.D. GENERATED DRAWING DO NOT MAKE MANUAL REVISIONS TO MAST

330L NOWDER

ORIGINAL

| .330[8.38]<br>CARD SLOT                       |  |  |  |  |  |  |
|-----------------------------------------------|--|--|--|--|--|--|
| .370[9.40]<br>SECTION A-A                     |  |  |  |  |  |  |
| .160[4.06]<br>.150 [3.81] POINT OF<br>CONTACT |  |  |  |  |  |  |
| 200[5.08]                                     |  |  |  |  |  |  |