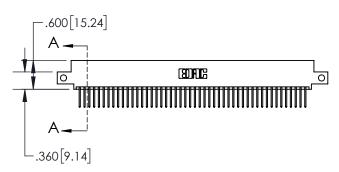

THIS IS A C.A.D. GENERATED DRAWING DO NOT MAKE MANUAL REVISIONS TO MAST

330L NOWDER

ORIGINAL

| .330[8.38]<br>CARD SLOT                       |  |  |  |  |  |  |
|-----------------------------------------------|--|--|--|--|--|--|
| .370[9.40]<br>SECTION A-A                     |  |  |  |  |  |  |
| .160[4.06]<br>.150 [3.81] POINT OF<br>CONTACT |  |  |  |  |  |  |
| 200[5.08]                                     |  |  |  |  |  |  |