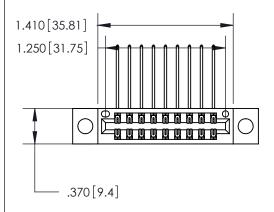

<u>Contact Dimensions:</u>
558-90 Degree Bend (Code 541 Contacts)
See Sheet 2 for Contact Code 555, 556, 558, 559, 560 Dimensions

THIS IS A C.A.D. GENERATED DRAWING DO NOT MAKE MANUAL REVISIONS TO MASTER.

**Contact Code 558** 