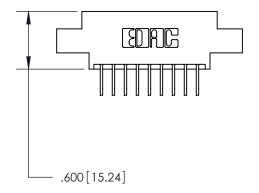

**Contact Code 560** 

INSULATOR MATERIAL: THERMOPLASTIC POLYESTER, UL 94V-0 CONTACT MATERIAL; COPPER, NICKEL, TIN ALLOY CA-725 CONTACT PLATING: GOLD ON THE MATING AREA, TIN-LEAD ON THE CONTACT TAILS, NICKEL UNDERPLATE