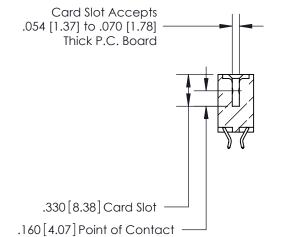

**Contact Code 560** 

INSULATOR MATERIAL: THERMOPLASTIC POLYESTER, UL 94V-0 CONTACT MATERIAL; COPPER, NICKEL, TIN ALLOY CA-725 CONTACT PLATING: GOLD ON THE MATING AREA, TIN-LEAD ON THE CONTACT TAILS, NICKEL UNDERPLATE

**Contact Code 558** 

## 846/896 SERIES HIGH TEMP CARD EDGE CONNECTOR CONTACT CODE 555,556,558,559,560 DIMENSIONS

.150 [3.81]

YOUR CONNECTION TO QUALITY & SERVICE

**Contact Code 559** 

**EDAC INC** TORONTO, ONTARIO CANADA

THESE DRAWINGS AND SPECIFICATIONS ARE THE PROPERTY OF EDAC INC.,AND SHALL NOT BE REPRODUCED, OR COPIED OR USED AS THE BASIS FOR THE MANUFACTURE OR SALE OF APPARATUS WITHOUT WRITTEN PERMISSION.