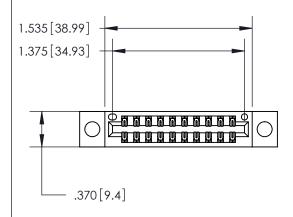

<u>Contact Dimensions:</u> 556-Extender Board Bend (Code 520 Contacts) See Sheet 2 for Contact Code 555, 556, 558, 559, 560 Dimensions

THIS IS A C.A.D. GENERATED DRAWING DO NOT MAKE MANUAL REVISIONS TO MASTER.

846/896 SERIES HIGH TEMP CARD EDGE CONNECTOR PART NUMBER: 846-020-556-204

YOUR CONNECTION TO QUALITY & SERVICE

**EDAC INC** TORONTO, ONTARIO CANADA

THESE DRAWINGS AND SPECIFICATIONS ARE THE PROPERTY OF EDAC INC., AND SHALL NOT BE REPRODUCED, OR COPIED OR USED AS THE BASIS FOR THE MANUFACTURE OR SALE OF APPARATUS WITHOUT WRITTEN PERMISSION.