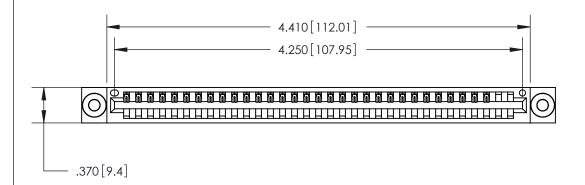

<u>Contact Dimensions:</u> 541-Wire Wrap .025 Sq. (0.64 Sq.) - Tail LG. =.750 (19.05) .125 (3.18) Contact Spacing x .250 (6.35) Row Spacing

THIS IS A C.A.D. GENERATED DRAWING DO NOT MAKE MANUAL REVISIONS TO MASTER.

ISSUE NUMBER

ORIGINAL

1

Card Slot Accepts .054 [1.37] to .070 [1.78] Thick P.C. Board .330 [8.38] Card Slot .160 [4.07] Point of Contact -

INSULATOR MATERIAL: THERMOPLASTIC POLYESTER, UL 94V-0 CONTACT MATERIAL; COPPER, NICKEL, TIN ALLOY CA-725 CONTACT PLATING: GOLD ON THE MATING AREA, TIN-LEAD

ON THE CONTACT TAILS, NICKEL UNDERPLATE

846/896 SERIES HIGH TEMP CARD EDGE CONNECTOR PART NUMBER: 846-033-541-603

YOUR CONNECTION TO QUALITY & SERVICE

**EDAC INC** TORONTO, ONTARIO CANADA

THESE DRAWINGS AND SPECIFICATIONS ARE THE PROPERTY OF EDAC INC., AND SHALL NOT BE REPRODUCED, OR COPIED OR USED AS THE BASIS FOR THE MANUFACTURE OR SALE OF APPARATUS WITHOUT WRITTEN PERMISSION.