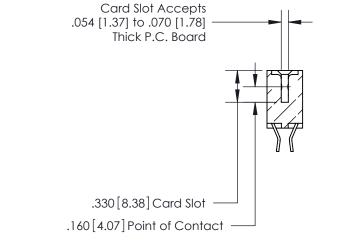

## 846/896 SERIES HIGH TEMP CARD EDGE CONNECTOR CONTACT CODE 555,556,558,559,560 DIMENSIONS

.150 [3.81]

YOUR CONNECTION TO QUALITY & SERVICE

**Contact Code 559** 

**EDAC INC** TORONTO, ONTARIO CANADA

THESE DRAWINGS AND SPECIFICATIONS ARE THE PROPERTY OF EDAC INC.,AND SHALL NOT BE REPRODUCED, OR COPIED OR USED AS THE BASIS FOR THE MANUFACTURE OR SALE OF APPARATUS WITHOUT WRITTEN PERMISSION.