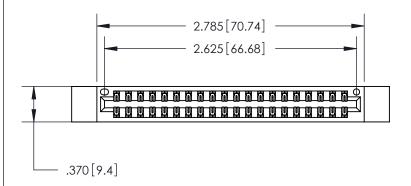

<u>Contact Dimensions:</u>
555-Extender Board Bend (Code 500 Contacts)
See Sheet 2 for Contact Code 555, 556, 558, 559, 560 Dimensions

THIS IS A C.A.D. GENERATED DRAWING DO NOT MAKE MANUAL REVISIONS TO MASTER.

ISSUE NUMBER

ORIGINAL

1

846/896 SERIES HIGH TEMP CARD EDGE CONNECTOR PART NUMBER: 846-040-555-212

YOUR CONNECTION TO QUALITY & SERVICE

**EDAC INC** TORONTO, ONTARIO CANADA

THESE DRAWINGS AND SPECIFICATIONS ARE THE PROPERTY OF EDAC INC., AND SHALL NOT BE REPRODUCED, OR COPIED OR USED AS THE BASIS FOR THE MANUFACTURE OR SALE OF APPARATUS WITHOUT WRITTEN PERMISSION.