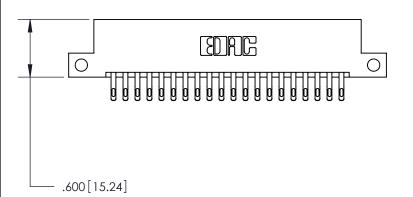

ISSUE NUMBER

ORIGINAL

1

846/896 SERIES HIGH TEMP CARD EDGE CONNECTOR PART NUMBER: 846-040-555-212

YOUR CONNECTION TO QUALITY & SERVICE

**EDAC INC** TORONTO, ONTARIO CANADA

THESE DRAWINGS AND SPECIFICATIONS ARE THE PROPERTY OF EDAC INC., AND SHALL NOT BE REPRODUCED, OR COPIED OR USED AS THE BASIS FOR THE MANUFACTURE OR SALE OF APPARATUS WITHOUT WRITTEN PERMISSION.

THIS IS A C.A.D. GENERATED DRAWING DO NOT MAKE MANUAL REVISIONS TO MASTER.

ISSUE NUMBER

.165[4.19]

.375 [9.54]

ORIGINAL

1

.060 [1.52] .125(3.18) to .210(5.33) **Outside Tails** .125(3.18) to .210(5.33) **Outside Tails** 