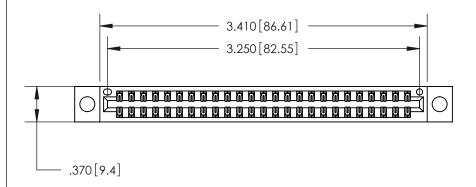

<u>Contact Dimensions:</u> 555-Extender Board Bend (Code 500 Contacts) See Sheet 2 for Contact Code 555, 556, 558, 559, 560 Dimensions

THIS IS A C.A.D. GENERATED DRAWING DO NOT MAKE MANUAL REVISIONS TO MASTER.

ISSUE NUMBER

ORIGINAL

.600 [15.24]

.330 [8.38] Card Slot .160 [4.07] Point of Contact -

Card Slot Accepts .054 [1.37] to .070 [1.78] Thick P.C. Board

INSULATOR MATERIAL: THERMOPLASTIC POLYESTER, UL 94V-0 CONTACT MATERIAL; COPPER, NICKEL, TIN ALLOY CA-725

CONTACT PLATING: GOLD ON THE MATING AREA, TIN-LEAD ON THE CONTACT TAILS, NICKEL UNDERPLATE

846/896 SERIES HIGH TEMP CARD EDGE CONNECTOR PART NUMBER: 846-050-555-204

YOUR CONNECTION TO QUALITY & SERVICE

**EDAC INC** TORONTO, ONTARIO CANADA