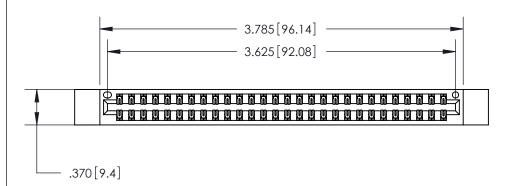

.054 [1.37] to .070 [1.78] Thick P.C. Board .330[8.38] Card Slot -.160 [4.07] Point of Contact -

ACAD REFERENCE NO.

Card Slot Accepts

846/896 SERIES HIGH TEMP CARD EDGE CONNECTOR PART NUMBER: 846-056-522-212

## 846/896 SERIES HIGH TEMP CARD EDGE CONNECTOR CONTACT CODE 555,556,558,559,560 DIMENSIONS

YOUR CONNECTION TO QUALITY & SERVICE

**EDAC INC** TORONTO, ONTARIO CANADA

THESE DRAWINGS AND SPECIFICATIONS ARE THE PROPERTY OF EDAC INC.,AND SHALL NOT BE REPRODUCED, OR COPIED OR USED AS THE BASIS FOR THE MANUFACTURE OR SALE OF APPARATUS WITHOUT WRITTEN PERMISSION.