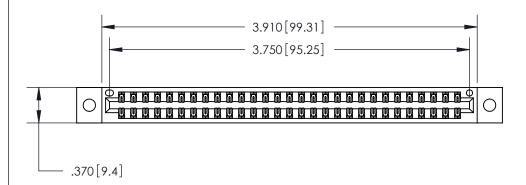

ISSUE NUMBER

ORIGINAL

Card Slot Accepts .054 [1.37] to .070 [1.78] Thick P.C. Board .330[8.38] Card Slot -.160 [4.07] Point of Contact —

- INSULATOR MATERIAL: THERMOPLASTIC POLYESTER, UL 94V-0 CONTACT MATERIAL; COPPER, NICKEL, TIN ALLOY CA-725
- CONTACT PLATING: GOLD ON THE MATING AREA, TIN-LEAD ON THE CONTACT TAILS, NICKEL UNDERPLATE

846/896 SERIES HIGH TEMP CARD EDGE CONNECTOR PART NUMBER: 846-058-556-202

YOUR CONNECTION TO QUALITY & SERVICE

**EDAC INC** TORONTO, ONTARIO CANADA

THESE DRAWINGS AND SPECIFICATIONS ARE THE PROPERTY OF EDAC INC.,AND SHALL NOT BE REPRODUCED, OR COPIED OR USED AS THE BASIS FOR THE MANUFACTURE OR SALE OF APPARATUS WITHOUT WRITTEN PERMISSION.

| ACAD REFERENCE NO. |       | 846-ENG-MASTER   |  |
|--------------------|-------|------------------|--|
| DRAWN: J.LEE       |       | DATE: APR. 22/09 |  |
| CHECKED:           |       | DATE:            |  |
| SCALE:             | 1:1   | SHEET 1 OF 2     |  |
| DRAWING NU         | ISSUE |                  |  |
| 846-E              | 1     |                  |  |