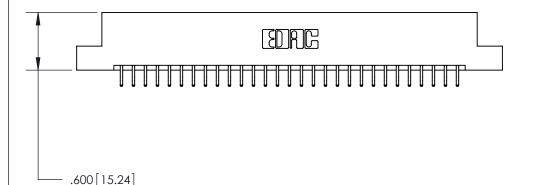

846/896 SERIES HIGH TEMP CARD EDGE CONNECTOR PART NUMBER: 846-058-556-202

YOUR CONNECTION TO QUALITY & SERVICE

**EDAC INC** TORONTO, ONTARIO CANADA

THESE DRAWINGS AND SPECIFICATIONS ARE THE PROPERTY OF EDAC INC.,AND SHALL NOT BE REPRODUCED, OR COPIED OR USED AS THE BASIS FOR THE MANUFACTURE OR SALE OF APPARATUS WITHOUT WRITTEN PERMISSION.

| ACAD REFERENCE NO. |       | 846-ENG-MASTER   |  |
|--------------------|-------|------------------|--|
| DRAWN: J.LEE       |       | DATE: APR. 22/09 |  |
| CHECKED:           |       | DATE:            |  |
| SCALE:             | 1:1   | SHEET 1 OF 2     |  |
| DRAWING NU         | ISSUE |                  |  |
| 846-E              | 1     |                  |  |