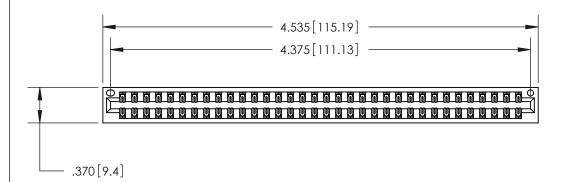

Contact Dimensions: 521-P.C. Tail .025 Sq. (0.64 Sq.) - Tail LG. =.150 (3.81) .125 (3.18) Contact Spacing x .250 (6.35) Row Spacing

THIS IS A C.A.D. GENERATED DRAWING DO NOT MAKE MANUAL REVISIONS TO MASTER.

ISSUE NUMBER

ORIGINAL

(1)

Card Slot Accepts .054 [1.37] to .070 [1.78] Thick P.C. Board .330 [8.38] Card Slot .160 [4.07] Point of Contact -

INSULATOR MATERIAL: THERMOPLASTIC POLYESTER, UL 94V-0 CONTACT MATERIAL; COPPER, NICKEL, TIN ALLOY CA-725 CONTACT PLATING: GOLD ON THE MATING AREA, TIN-LEAD

ON THE CONTACT TAILS, NICKEL UNDERPLATE

846/896 SERIES HIGH TEMP CARD EDGE CONNECTOR PART NUMBER: 846-068-521-201

YOUR CONNECTION TO QUALITY & SERVICE

**EDAC INC** TORONTO, ONTARIO CANADA

THESE DRAWINGS AND SPECIFICATIONS ARE THE PROPERTY OF EDAC INC., AND SHALL NOT BE REPRODUCED, OR COPIED OR USED AS THE BASIS FOR THE MANUFACTURE OR SALE OF APPARATUS WITHOUT WRITTEN PERMISSION.

| ACAD REFERENCE NO. | 846-ENG-MASTER   |  |
|--------------------|------------------|--|
| DRAWN: J.LEE       | DATE: APR. 22/09 |  |
| CHECKED:           | DATE:            |  |
| SCALE: 1:1         | SHEET 1 OF 2     |  |
| DRAWING NUMBER     | ISSUE            |  |
| 846-ENG-MASTER     | 1                |  |