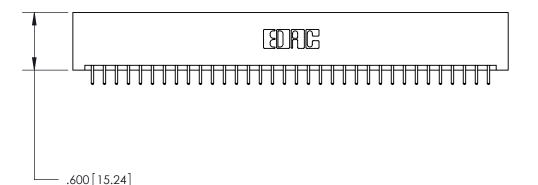

ISSUE NUMBER

ORIGINAL

(1)

Card Slot Accepts .054 [1.37] to .070 [1.78] Thick P.C. Board .330 [8.38] Card Slot .160 [4.07] Point of Contact -

INSULATOR MATERIAL: THERMOPLASTIC POLYESTER, UL 94V-0 CONTACT MATERIAL; COPPER, NICKEL, TIN ALLOY CA-725 CONTACT PLATING: GOLD ON THE MATING AREA, TIN-LEAD

ON THE CONTACT TAILS, NICKEL UNDERPLATE

846/896 SERIES HIGH TEMP CARD EDGE CONNECTOR PART NUMBER: 846-068-521-201

YOUR CONNECTION TO QUALITY & SERVICE

**EDAC INC** TORONTO, ONTARIO CANADA

THESE DRAWINGS AND SPECIFICATIONS ARE THE PROPERTY OF EDAC INC., AND SHALL NOT BE REPRODUCED, OR COPIED OR USED AS THE BASIS FOR THE MANUFACTURE OR SALE OF APPARATUS WITHOUT WRITTEN PERMISSION.