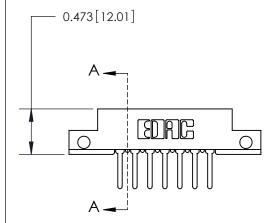

## **Mounting Option**

.128 (3.25) Dia. Side Mounting Holes

## **Contact Detail**

PC Tail .046x.013(1.17x0.33) - Tail LG=.358(9.09)

.156 [3.96] Contact Spacing x .200 [5.08] Row Spacing





**See Accompanying Page for:** 

**Contact Bend Details** 



**SECTION A-A** 

.095 [2.41] Point of Contact (Measured from bottom of Card Slot) Card Slot Accepts .054 [1.37] to .070 [1.78] Thick P.C. Board

| 807/857 Series High Temp Co | ard Edge Connector |
|-----------------------------|--------------------|
| Part Number: 857-007-427-1  | 12                 |

YOUR CONNECTION TO QUALITY & SERVICE

|   | DRAWN: J.LEE   | DATE: AU | G. 11/09 |
|---|----------------|----------|----------|
|   | CHECKED:       | DATE:    |          |
|   | SCALE: NTS     | SHEET    | 1 OF 2   |
| D | DRAWING NUMBER |          | ISSUE    |
|   | 807 Assembly   |          | 1        |

807 ENG MASTER

ACAD REFERENCE NO.