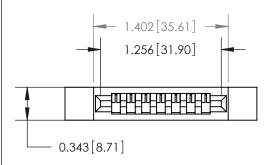

## **Contact Detail**

PC Tail .046x.013(1.17x0.33) - Tail LG=.358(9.09)

.156 [3.96] Contact Spacing x .200 [5.08] Row Spacing

**See Accompanying Page for:** 

**Contact Bend Details** 

**SECTION A-A** 

.095 [2.41] Point of Contact (Measured from bottom of Card Slot) Card Slot Accepts .054 [1.37] to .070 [1.78] Thick P.C. Board