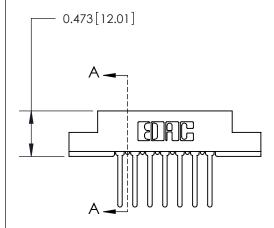

## **Contact Detail**

Wire Wrap .046x.013(1.17x0.33) - Tail LG=.520(13.21) .156 [3.96] Contact Spacing x .200 [5.08] Row Spacing

**See Accompanying Page for:** 

**Contact Bend Details** 

1

**SECTION A-A** 