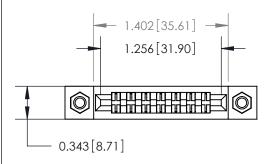

## **Mounting Option**

M3-0.5 Metric Threaded Inserts

## **Contact Detail**

Wire Wrap .046x.013(1.17x0.33) - Tail LG=.520(13.21) .156 [3.96] Contact Spacing x .200 [5.08] Row Spacing





**See Accompanying Page for:** 

**Contact Bend Details** 



1

**SECTION A-A** 



| 807/857 Series High Temp Card Edge Connector |
|----------------------------------------------|
| Part Number: 857-014-442-207                 |

YOUR CONNECTION TO QUALITY & SERVICE

|   | DRAWN: J.LEE   | DATE: AUG. 11/09 |        |
|---|----------------|------------------|--------|
|   | CHECKED:       | DATE:            |        |
|   | SCALE: NTS     | SHEET            | 1 OF 2 |
| D | DRAWING NUMBER |                  | ISSUE  |
|   | 807 Assembly   |                  | 1      |

807 ENG MASTER