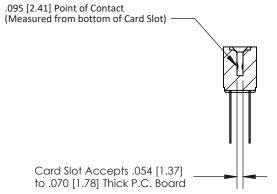

## **Contact Detail**

Wire Wrap .046x.013(1.17x0.33) - Tail LG=.520(13.21) .156 [3.96] Contact Spacing x .200 [5.08] Row Spacing

**See Accompanying Page for:** 

**Contact Bend Details** 

1

**SECTION A-A** 