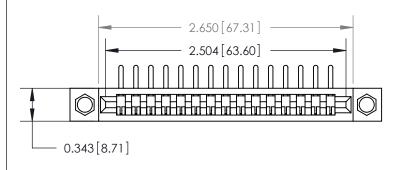

**Mounting Option** 

.156 (3.96) Dia. Mounting Holes

## **Contact Detail**

90 Degree Bend (Code 545 Contacts)

.156 [3.96] Contact Spacing x .200 [5.08] Row Spacing







**SECTION A-A** 

.095 [2.41] Point of Contact (Measured from bottom of Card Slot)



**See Accompanying Page for:** 

**Contact Bend Details** 

807/857 Series High Temp Card Edge Connector Part Number: 857-015-458-104



| ACAD REFERENCE NO. 807 ENG MASTER |                  |
|-----------------------------------|------------------|
| DRAWN: J.LEE                      | DATE: AUG. 11/09 |
| CHECKED:                          | DATE:            |
| SCALE: NTS                        | SHEET 1 OF 2     |
| DRAWING NUMBER                    | ISSUE            |

807 Assembly