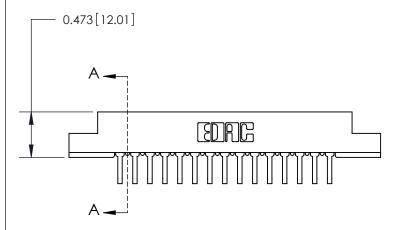

## **Contact Detail**

90 Degree Bend (Code 545 Contacts)

.156 [3.96] Contact Spacing x .200 [5.08] Row Spacing

**SECTION A-A** 

.095 [2.41] Point of Contact (Measured from bottom of Card Slot)

**See Accompanying Page for:** 