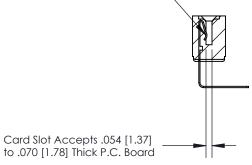

## **Contact Detail**

90 Degree Bend (Code 545 Contacts)

.156 [3.96] Contact Spacing x .200 [5.08] Row Spacing

**SECTION A-A** 

.095 [2.41] Point of Contact (Measured from bottom of Card Slot)

**See Accompanying Page for:** 