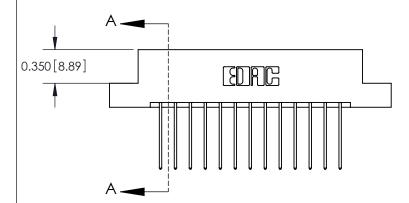

## **Contact Detail**

542-Wire Wrap .025 Sq.(0.64 Sq.) - Tail LG=.645(16.38) .156 [3.96] Contact Spacing x .200 [5.08] Row Spacing

THIS IS A C.A.D. GENERATED DRAWING DO NOT MAKE MANUAL REVISIONS TO MASTER.

0.330[8.38] Card Slot

**See Accompanying Pages for: Contact Bend Details** 

.160 [4.06] Point of Contact-**SECTION A-A** 

ISSUE NUMBER

ORIGINAL

1

|                     | 837/887 Series High Temp Card Edge Connector |                                                                                           | ACAD REFERENCE | NO. 837 EN       | 837 ENG MASTER |  |
|---------------------|----------------------------------------------|-------------------------------------------------------------------------------------------|----------------|------------------|----------------|--|
| Contact Bend Detail |                                              | DRAWN: J.LEE                                                                              | DATE: OC       | DATE: OCT. 06/09 |                |  |
|                     | Confact Bend Defail                          |                                                                                           | CHECKED:       | DATE:            |                |  |
|                     | EDAC INC THES                                | HESE DRAWINGS AND SPECIFICATIONS                                                          | SCALE: NTS     | SHEET            | 2 <b>OF</b> 2  |  |
|                     | TORONTO, ONTARIO                             | ARE THE PROPERTY OF EDAC INC.,AND SHALL NOT BE REPRODUCED,OR COPIED                       | DRAWING NUMBER |                  | ISSUE          |  |
|                     | YOUR CONNECTION TO QUALITY & SERVICE         | OR USED AS THE BASIS FOR THE MANUFACTURE OR SALE OF APPARATUS WITHOUT WRITTEN PERMISSION. | 837 Assembly   |                  | 1              |  |