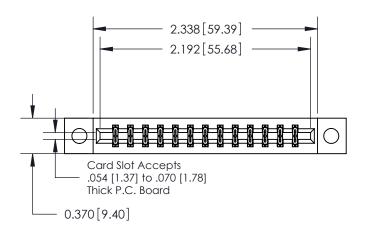

**Mounting Option** 

04-.156 (3.96) Dia. Mounting Holes

ISSUE NUMBER

ORIGINAL

837/887 Series High Temp Card Edge Connector Part Number: 887-026-542-204

YOUR CONNECTION TO QUALITY & SERVICE

**EDAC INC** TORONTO, ONTARIO CANADA

THESE DRAWINGS AND SPECIFICATIONS ARE THE PROPERTY OF EDAC INC.,AND SHALL NOT BE REPRODUCED, OR COPIED OR USED AS THE BASIS FOR THE MANUFACTURE OR SALE OF APPARATUS WITHOUT WRITTEN PERMISSION.