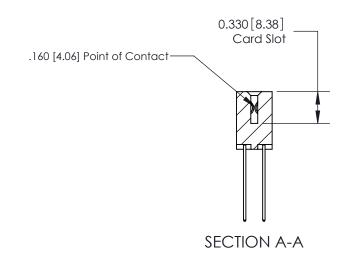

ISSUE NUMBER

ORIGINAL

1

|                     | 837/887 Series High Temp Card Edge Connector |                                                                                           | ACAD REFERENCE | NO. 837 EN       | 837 ENG MASTER |  |
|---------------------|----------------------------------------------|-------------------------------------------------------------------------------------------|----------------|------------------|----------------|--|
| Contact Bend Detail |                                              | DRAWN: J.LEE                                                                              | DATE: OC       | DATE: OCT. 06/09 |                |  |
|                     | Confact Bend Defail                          |                                                                                           | CHECKED:       | DATE:            |                |  |
|                     | EDAC INC THESE DRAW                          | THESE DRAWINGS AND SPECIFICATIONS                                                         | SCALE: NTS     | SHEET            | 2 <b>OF</b> 2  |  |
|                     | TORONTO, ONTARIO                             | ARE THE PROPERTY OF EDAC INC.,AND SHALL NOT BE REPRODUCED,OR COPIED                       | DRAWING NUMBER |                  | ISSUE          |  |
|                     | YOUR CONNECTION TO QUALITY & SERVICE         | OR USED AS THE BASIS FOR THE MANUFACTURE OR SALE OF APPARATUS WITHOUT WRITTEN PERMISSION. | 837 Assembly   |                  | 1              |  |