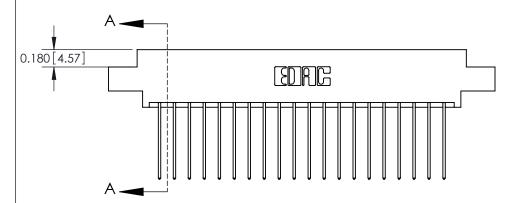

## **Contact Detail**

541-Wire Wrap .025 Sq.(0.64 Sq.) - Tail LG=.750(19.05)

.156 [3.96] Contact Spacing x .200 [5.08] Row Spacing

THIS IS A C.A.D. GENERATED DRAWING DO NOT MAKE MANUAL REVISIONS TO MASTER.