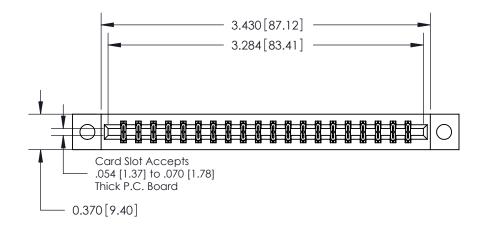

**Mounting Option** 

04-.156 (3.96) Dia. Mounting Holes

## **Contact Detail**

541-Wire Wrap .025 Sq.(0.64 Sq.) - Tail LG=.750(19.05)

.156 [3.96] Contact Spacing x .200 [5.08] Row Spacing





THIS IS A C.A.D. GENERATED DRAWING DO NOT MAKE MANUAL REVISIONS TO MASTER.



ISSUE NUMBER

ORIGINAL



**See Accompanying Pages for:** 

**Contact Bend Details** 

837/887 Series High Temp Card Edge Connector Part Number: 887-040-541-804



**EDAC INC** TORONTO, ONTARIO CANADA

THESE DRAWINGS AND SPECIFICATIONS ARE THE PROPERTY OF EDAC INC.,AND SHALL NOT BE REPRODUCED, OR COPIED OR USED AS THE BASIS FOR THE MANUFACTURE OR SALE OF APPARATUS WITHOUT WRITTEN PERMISSION.

| ACAD REFERENCE NO. | 837 ENG MASTER   |  |  |  |  |
|--------------------|------------------|--|--|--|--|
| DRAWN: J.LEE       | DATE: OCT. 06/09 |  |  |  |  |
| CHECKED:           | DATE:            |  |  |  |  |
| SCALE: NTS         | SHEET 1 OF 2     |  |  |  |  |
| DRAWING NUMBER     | ISSUE            |  |  |  |