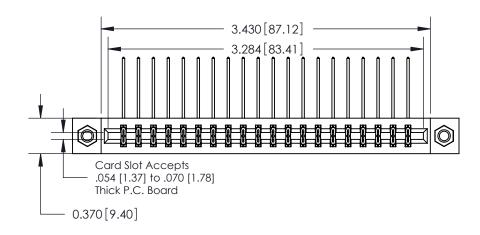

## **Contact Detail**

558-90 Degree Bend (Code 541 Contacts)

.156 [3.96] Contact Spacing x .200 [5.08] Row Spacing

THIS IS A C.A.D. GENERATED DRAWING DO NOT MAKE MANUAL REVISIONS TO MASTER.

ISSUE NUMBER

ORIGINAL

**See Accompanying Pages for:** 

**Contact Bend Details** 

837/887 Series High Temp Card Edge Connector Part Number: 887-040-558-207

**EDAC INC** TORONTO, ONTARIO CANADA

THESE DRAWINGS AND SPECIFICATIONS ARE THE PROPERTY OF EDAC INC.,AND SHALL NOT BE REPRODUCED, OR COPIED OR USED AS THE BASIS FOR THE MANUFACTURE OR SALE OF APPARATUS WITHOUT WRITTEN PERMISSION.