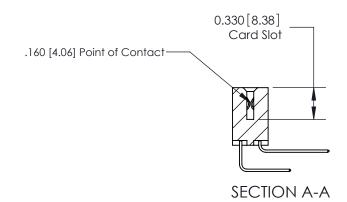

## **Contact Detail**

558-90 Degree Bend (Code 541 Contacts)

.156 [3.96] Contact Spacing x .200 [5.08] Row Spacing

THIS IS A C.A.D. GENERATED DRAWING DO NOT MAKE MANUAL REVISIONS TO MASTER.

ISSUE NUMBER

ORIGINAL

**See Accompanying Pages for:** 

**Contact Bend Details** 

837/887 Series High Temp Card Edge Connector Part Number: 887-040-558-207

**EDAC INC** TORONTO, ONTARIO CANADA

THESE DRAWINGS AND SPECIFICATIONS ARE THE PROPERTY OF EDAC INC.,AND SHALL NOT BE REPRODUCED, OR COPIED OR USED AS THE BASIS FOR THE MANUFACTURE OR SALE OF APPARATUS WITHOUT WRITTEN PERMISSION.