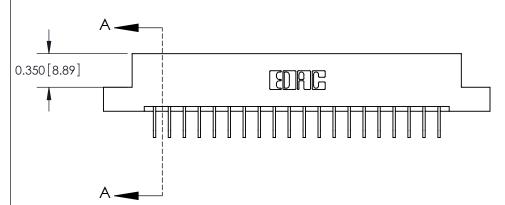

**See Accompanying Pages for:** 

**Contact Bend Details** 

837/887 Series High Temp Card Edge Connector Part Number: 887-040-558-207

**EDAC INC** TORONTO, ONTARIO CANADA

THESE DRAWINGS AND SPECIFICATIONS ARE THE PROPERTY OF EDAC INC.,AND SHALL NOT BE REPRODUCED, OR COPIED OR USED AS THE BASIS FOR THE MANUFACTURE OR SALE OF APPARATUS WITHOUT WRITTEN PERMISSION.