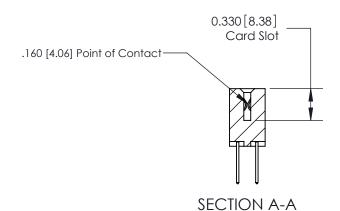

## **Contact Detail**

523-P.C. Tail .025 Sq.(0.64 Sq.) - Tail LG=.390(9.91) .156 [3.96] Contact Spacing x .200 [5.08] Row Spacing

3.586 [91.08] 3.440 [87.38]

> Card Slot Accepts .054 [1.37] to .070 [1.78] Thick P.C. Board