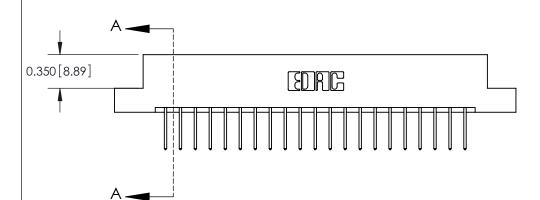

0.370 [9.40]

THIS IS A C.A.D. GENERATED DRAWING DO NOT MAKE MANUAL REVISIONS TO MASTER.

ISSUE NUMBER

ORIGINAL

**See Accompanying Pages for:** 

**Contact Bend Details** 

837/887 Series High Temp Card Edge Connector Part Number: 887-042-523-207