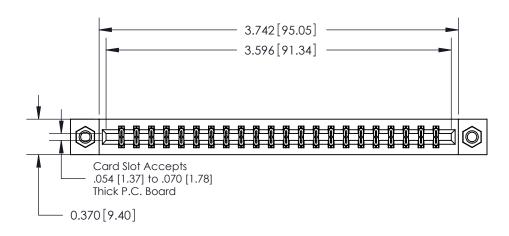

## **Contact Detail**

521-P.C. Tail .025 Sq.(0.64 Sq.) - Tail LG=.150(3.81) .156 [3.96] Contact Spacing x .200 [5.08] Row Spacing THIS IS A C.A.D. GENERATED DRAWING DO NOT MAKE MANUAL REVISIONS TO MASTER.

ISSUE NUMBER

ORIGINAL

0.330[8.38] Card Slot .160 [4.06] Point of Contact SECTION A-A

**See Accompanying Pages for:** 

**Contact Bend Details** 

837/887 Series High Temp Card Edge Connector Part Number: 887-044-521-207