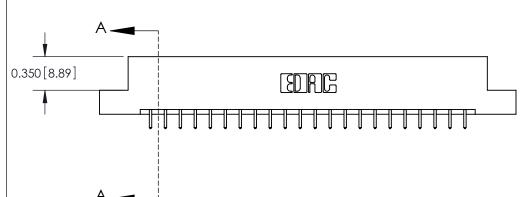

ISSUE NUMBER

ORIGINAL

0.330[8.38] Card Slot .160 [4.06] Point of Contact SECTION A-A

**See Accompanying Pages for:** 

**Contact Bend Details** 

837/887 Series High Temp Card Edge Connector Part Number: 887-044-521-207