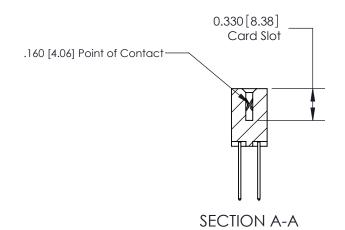

ISSUE NUMBER

ORIGINAL

1

|                     | 837/887 Series High Temp Card Edge Connector |                                                                                                                                   | ACAD REFERENCE | NO. 837 EN       | 837 ENG MASTER |  |
|---------------------|----------------------------------------------|-----------------------------------------------------------------------------------------------------------------------------------|----------------|------------------|----------------|--|
| Contact Bend Detail |                                              | DRAWN: J.LEE                                                                                                                      | DATE: OC       | DATE: OCT. 06/09 |                |  |
|                     | Confider Bend Defall                         |                                                                                                                                   | CHECKED:       | DATE:            | DATE:          |  |
|                     | EDAC INC                                     | ARE THE PROPERTY OF EDAC INC.,AND SHALL NOT BE REPRODUCED,OR COPIED OR USED AS THE BASIS FOR THE MANUFACTURE OR SALE OF APPARATUS | SCALE: NTS     | SHEET            | 2 <b>OF</b> 2  |  |
|                     | TORONTO, ONTARIO                             |                                                                                                                                   | DRAWING NUMBER |                  | ISSUE          |  |
|                     | YOUR CONNECTION TO QUALITY & SERVICE         |                                                                                                                                   | 837 Assembly   |                  | 1              |  |