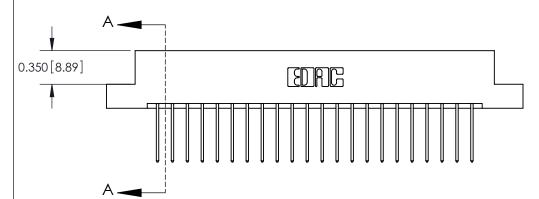

## **Contact Detail**

540-Wire Wrap .025 Sq.(0.64 Sq.) - Tail LG=.560(14.22)

.156 [3.96] Contact Spacing x .200 [5.08] Row Spacing

THIS IS A C.A.D. GENERATED DRAWING DO NOT MAKE MANUAL REVISIONS TO MASTER.