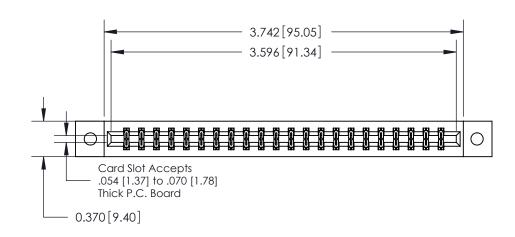

**Mounting Option** 

02-.128 (3.25) Dia. Mounting Holes

## **Contact Detail**

540-Wire Wrap .025 Sq.(0.64 Sq.) - Tail LG=.560(14.22)

.156 [3.96] Contact Spacing x .200 [5.08] Row Spacing





THIS IS A C.A.D. GENERATED DRAWING DO NOT MAKE MANUAL REVISIONS TO MASTER.



ISSUE NUMBER

ORIGINAL



**See Accompanying Pages for:** 

**Contact Bend Details** 

837/887 Series High Temp Card Edge Connector Part Number: 887-044-540-202



**EDAC INC** TORONTO, ONTARIO CANADA

THESE DRAWINGS AND SPECIFICATIONS ARE THE PROPERTY OF EDAC INC.,AND SHALL NOT BE REPRODUCED, OR COPIED OR USED AS THE BASIS FOR THE MANUFACTURE OR SALE OF APPARATUS WITHOUT WRITTEN PERMISSION.

| ACAD REFERENCE NO. | 837 ENG MASTER   |  |  |
|--------------------|------------------|--|--|
| DRAWN: J.LEE       | DATE: OCT. 06/09 |  |  |
| CHECKED: DATE:     |                  |  |  |
| SCALE: NTS         | SHEET 1 OF 2     |  |  |
| DRAWING NUMBER     | ISSUE            |  |  |
| 837 Assembly       | 1