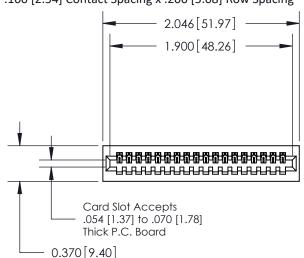

## **Contact Detail**

540-Wire Wrap .025 Sq.(0.64 Sq.) - Tail LG=.570(14.48) .100 [2.54] Contact Spacing x .200 [5.08] Row Spacing

**See Accompanying Pages for:** 

- **Contact Bend Details**
- **Mounting Options**

.240 [6.10] Point of Contact-

842/892 Series High Temp Card Edge Connector Part Number: 892-018-540-101

CANADA

SHEET 1 OF 3 842 Assembly

J.LEE

842 ENG MASTER

DATE: OCT. 06/09

THIS IS A C.A.D. GENERATED DRAWING DO NOT MAKE MANUAL REVISIONS TO MASTER