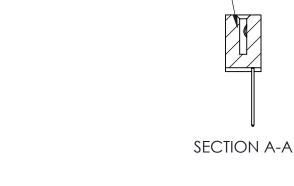

ORIGINAL (1)

| 842/892 Series High Temp Card Edge Connector<br>Contact Bend Detail |                                                                                                 | ACAD REFERENCE NO. 842 ENG MASTER |             |                  |        |
|---------------------------------------------------------------------|-------------------------------------------------------------------------------------------------|-----------------------------------|-------------|------------------|--------|
|                                                                     |                                                                                                 | DRAWN:                            | J.LEE       | DATE: OCT. 06/09 |        |
|                                                                     |                                                                                                 | CHECKED:                          |             | DATE:            |        |
| EDAC INC                                                            | THESE DRAWINGS AND SPECIFICATIONS ARE THE PROPERTY OF EDAC INCAND                               | SCALE:                            | NTS         | SHEET :          | 2 OF 3 |
| TORONTO, ONTARIO                                                    | SHALL NOT BE REPRODUCED,OR COPIED OR USED AS THE BASIS FOR THE MANUFACTURE OR SALE OF APPARATUS | DRAWING                           | NUMBER      |                  | ISSUE  |
| YOUR CONNECTION TO QUALITY & SERVICE                                |                                                                                                 | 8                                 | 42 Assembly |                  | 1      |