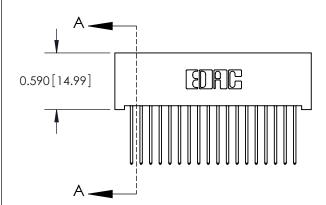

ORIGINAL (1)

| 842/892 Series High Temp Card Edge Connector<br>Contact Bend Detail |                                                                                                 | ACAD REFERENCE NO. 842 ENG MASTER |             |                  |        |
|---------------------------------------------------------------------|-------------------------------------------------------------------------------------------------|-----------------------------------|-------------|------------------|--------|
|                                                                     |                                                                                                 | DRAWN:                            | J.LEE       | DATE: OCT. 06/09 |        |
|                                                                     |                                                                                                 | CHECKED:                          |             | DATE:            |        |
| EDAC INC                                                            | THESE DRAWINGS AND SPECIFICATIONS ARE THE PROPERTY OF EDAC INCAND                               | SCALE:                            | NTS         | SHEET :          | 2 OF 3 |
| TORONTO, ONTARIO                                                    | SHALL NOT BE REPRODUCED,OR COPIED OR USED AS THE BASIS FOR THE MANUFACTURE OR SALE OF APPARATUS | DRAWING                           | NUMBER      |                  | ISSUE  |
| YOUR CONNECTION TO QUALITY & SERVICE                                |                                                                                                 | 8                                 | 42 Assembly |                  | 1      |